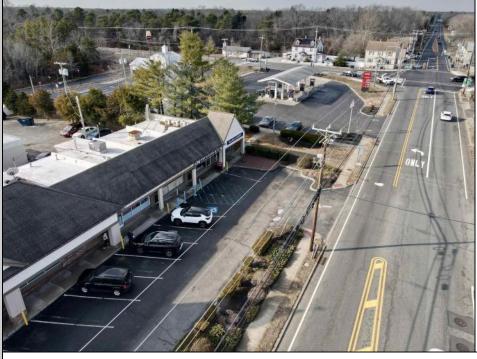

## **COMMENTS**

Here is your opportunity to own a piece of Mays Landing history- Johnnie\'s Restaurant! An amazing family-owned breakfast/lunch spot serving our town since 1986! Key features: \*Turnkey Operation\*- Fully equipped kitchen, seating area, and everything needed to continue operations seamlessly. \*Strong Community Presence\*- Decades of goodwill, repeat customers and word of mouth referrals. \*Prime Location\*- Excellent highway exposure on Route 50 in a busy shopping center. \*1,300+ SqFt Rented Space\*- Well maintained and efficiently laid out for optimal service. \*Long-Term Lease\*- Secure lease in place until 2027. Don\'t miss this rare opportunity to step into a thriving, long-established restaurant with room for continued growth! Come and check it out today!