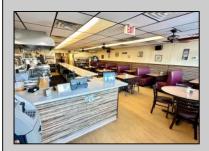

## **COMMENTS**

Here is your opportunity to own a piece of Mays Landing history- Johnnie\'s Restaurant! An amazing family-owned breakfast/lunch spot serving our town since 1986! Key features: \*Turnkey Operation\*- Fully equipped kitchen, seating area, and everything needed to continue operations seamlessly. \*Strong Community Presence\*- Decades of goodwill, repeat customers and word of mouth referrals. \*Prime Location\*- Excellent highway exposure on Route 50 in a busy shopping center. \*1,300+ SqFt Rented Space\*- Well maintained and efficiently laid out for optimal service. \*Long-Term Lease\*- Secure lease in place until 2027. Don\'t miss this rare opportunity to step into a thriving, long-established restaurant with room for continued growth! Come and check it out today!