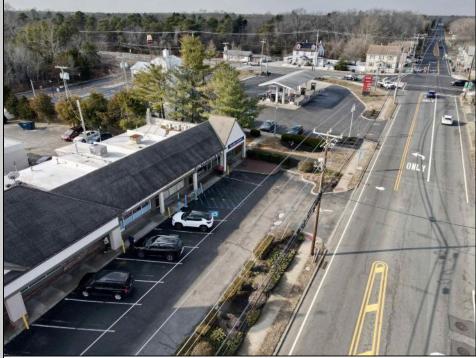

## COMMENTS

Here is your opportunity to own a piece of Mays Landing history- Johnniel's Restaurant! An amazing family-owned breakfast/lunch spot serving our town since 1986! Key features: \*Turnkey Operation\*- Fully equipped kitchen, seating area, and everything needed to continue operations seamlessly. \*Strong Community Presence\*- Decades of goodwill, repeat customers and word of mouth referrals. \*Prime Location\*- Excellent highway exposure on Route 50 in a busy shopping center. \*1,300+ SqFt Rented Space\*- Well maintained and efficiently laid out for optimal service. \*Long-Term Lease\*- Secure lease in place until 2027. Don't miss this rare opportunity to step into a thriving, long-established restaurant with room for continued growth! Come and check it out today!