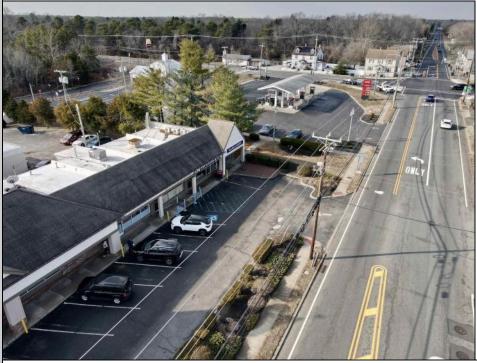

## **COMMENTS**

Here is your opportunity to own a piece of Mays Landing history- Johnnie\'s Restaurant! An amazing family-owned breakfast/lunch spot serving our town since 1986! Key features: \*Turnkey Operation\*- Fully equipped kitchen, seating area, and everything needed to continue operations seamlessly. \*Strong Community Presence\*- Decades of goodwill, repeat customers and word of mouth referrals. \*Prime Location\*- Excellent highway exposure on Route 50 in a busy shopping center. \*1,300+ SqFt Rented Space\*- Well maintained and efficiently laid out for optimal service. \*Long-Term Lease\*- Secure lease in place until 2027. Don\'t miss this rare opportunity to step into a thriving, long-established restaurant with room for continued growth! Come and check it out today!