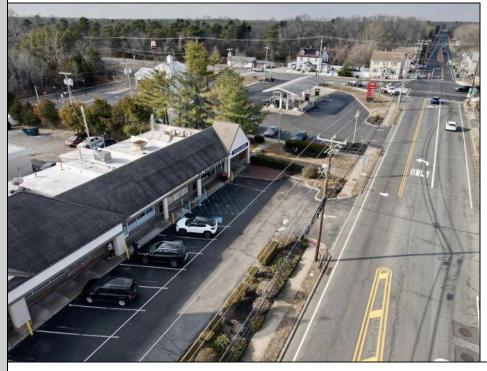

## **COMMENTS**

Here is your opportunity to own a piece of Mays Landing history- Johnnie\'s Restaurant! An amazing family-owned breakfast/lunch spot serving our town since 1986! Key features: \*Turnkey Operation\*- Fully equipped kitchen, seating area, and everything needed to continue operations seamlessly. \*Strong Community Presence\*- Decades of goodwill, repeat customers and word of mouth referrals. \*Prime Location\*- Excellent highway exposure on Route 50 in a busy shopping center. \*1,300+ SqFt Rented Space\*- Well maintained and efficiently laid out for optimal service. \*Long-Term Lease\*- Secure lease in place until 2027. Don\'t miss this rare opportunity to step into a thriving, long-established restaurant with room for continued growth! Come and check it out today!