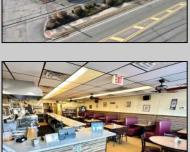

## **COMMENTS**

Here is your opportunity to own a piece of Mays Landing history- Johnnie\'s Restaurant! An amazing family-owned breakfast/lunch spot serving our town since 1986! Key features: \*Turnkey Operation\*- Fully equipped kitchen, seating area, and everything needed to continue operations seamlessly. \*Strong Community Presence\*- Decades of goodwill, repeat customers and word of mouth referrals. \*Prime Location\*- Excellent highway exposure on Route 50 in a busy shopping center. \*1,300+ SqFt Rented Space\*- Well maintained and efficiently laid out for optimal service. \*Long-Term Lease\*- Secure lease in place until 2027. Don\'t miss this rare opportunity to step into a thriving, long-established restaurant with room for continued growth! Come and check it out today!

InteriorFeatures Display Windows Fire Sprinkler System Handicap Features Restroom Smoke/Fire Alarm Storage

Ask for Dave Zelinski Berger Realty Inc 1330 Bay Avenue, Ocean City Call: 609-391-1330 Email to: djz@bergerrealty.com