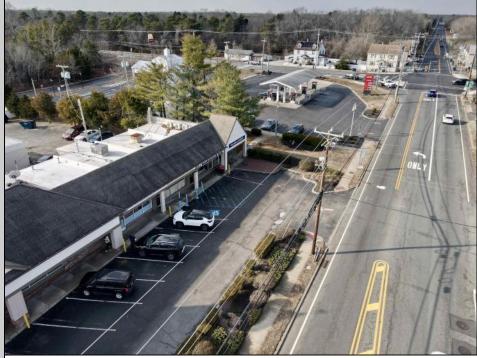

## COMMENTS

Here is your opportunity to own a piece of Mays Landing history- Johnniel's Restaurant! An amazing family-owned breakfast/lunch spot serving our town since 1986! Key features: \*Turnkey Operation\*- Fully equipped kitchen, seating area, and everything needed to continue operations seamlessly. \*Strong Community Presence\*- Decades of goodwill, repeat customers and word of mouth referrals. \*Prime Location\*- Excellent highway exposure on Route 50 in a busy shopping center. \*1,300+ SqFt Rented Space\*- Well maintained and efficiently laid out for optimal service. \*Long-Term Lease\*- Secure lease in place until 2027. Don't miss this rare opportunity to step into a thriving, long-established restaurant with room for continued growth! Come and check it out today!