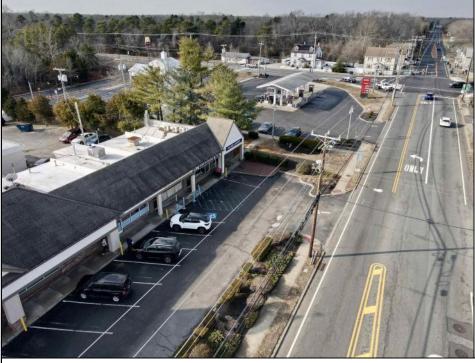

## **COMMENTS**

Here is your opportunity to own a piece of Mays Landing history- Johnnie\'s Restaurant! An amazing family-owned breakfast/lunch spot serving our town since 1986! Key features: \*Turnkey Operation\*- Fully equipped kitchen, seating area, and everything needed to continue operations seamlessly. \*Strong Community Presence\*- Decades of goodwill, repeat customers and word of mouth referrals. \*Prime Location\*- Excellent highway exposure on Route 50 in a busy shopping center. \*1,300+ SqFt Rented Space\*- Well maintained and efficiently laid out for optimal service. \*Long-Term Lease\*- Secure lease in place until 2027. Don\'t miss this rare opportunity to step into a thriving, long-established restaurant with room for continued growth! Come and check it out today!