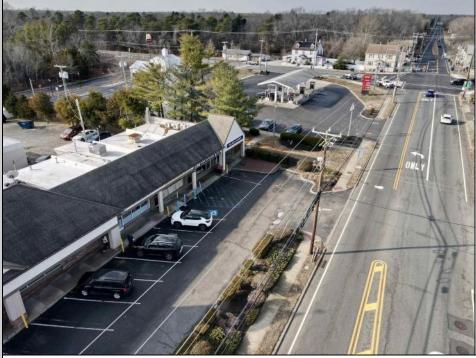

## COMMENTS

Here is your opportunity to own a piece of Mays Landing history- Johnniel's Restaurant! An amazing family-owned breakfast/lunch spot serving our town since 1986! Key features: \*Turnkey Operation\*- Fully equipped kitchen, seating area, and everything needed to continue operations seamlessly. \*Strong Community Presence\*- Decades of goodwill, repeat customers and word of mouth referrals. \*Prime Location\*- Excellent highway exposure on Route 50 in a busy shopping center. \*1,300+ SqFt Rented Space\*- Well maintained and efficiently laid out for optimal service. \*Long-Term Lease\*- Secure lease in place until 2027. Don't miss this rare opportunity to step into a thriving, long-established restaurant with room for continued growth! Come and check it out today!