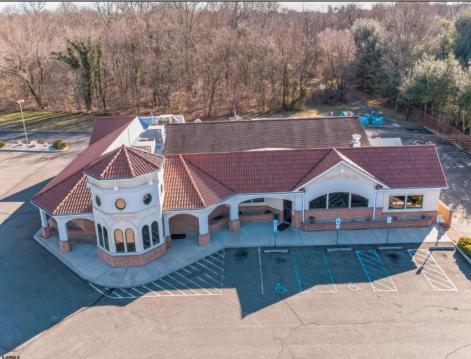

## **COMMENTS**

Welcome to a culinary gem nestled in the heart of Vineland, New Jersey! Presenting this charming restaurant located at 947 N Delsea Drive, offering an exceptional opportunity for aspiring restaurateurs or seasoned investors alike. This restaurant exudes warmth and character from the moment you step through its doors. Boasting a cozy and inviting ambiance, it's the perfect setting for memorable dining experiences. The interior is thoughtfully designed, blending modern aesthetics with rustic accents, creating an atmosphere that appeals to patrons seeking both comfort and sophistication. Nestled within this charming establishment is not just a restaurant, but also a dedicated pizza parlor, offering the perfect blend of flavors to satisfy every craving. Step into the well-equipped kitchen, where culinary creativity knows no bounds. Fully equipped with top-of-the-line appliances and ample workspace, it provides an ideal environment for chefs to unleash their creativity and craft mouthwatering dishes. The restaurant boasts two meticulously arranged dining areas, thoughtfully designed to cater to a range of seating preferences, from cozy dinners for two to bustling get-togethers with loved ones. Additionally, there\'s a dedicated space available for hosting parties and special gatherings along with a full bar equipped with ample seating. Visitors are treated to delightful flavors presented with impeccable care, ensuring that each dining experience is a memorable journey that leaves a lasting impression. With its prime location on N Delsea Drive, this restaurant enjoys high visibility and easy accessibility, ensuring a steady flow of foot traffic and loyal patrons. Additionally, ample parking space adds to the convenience, making it a preferred destination for locals and visitors