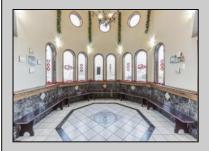

## **COMMENTS**

Welcome to a culinary gem nestled in the heart of Vineland, New Jersey! Presenting this charming restaurant located at 947 N Delsea Drive, offering an exceptional opportunity for aspiring restaurateurs or seasoned investors alike. This restaurant exudes warmth and character from the moment you step through its doors. Boasting a cozy and inviting ambiance, it's the perfect setting for memorable dining experiences. The interior is thoughtfully designed, blending modern aesthetics with rustic accents, creating an atmosphere that appeals to patrons seeking both comfort and sophistication. Nestled within this charming establishment is not just a restaurant, but also a dedicated pizza parlor, offering the perfect blend of flavors to satisfy every craving. Step into the well-equipped kitchen, where culinary creativity knows no bounds. Fully equipped with top-of-the-line appliances and ample workspace, it provides an ideal environment for chefs to unleash their creativity and craft mouthwatering dishes. The restaurant boasts two meticulously arranged dining areas, thoughtfully designed to cater to a range of seating preferences, from cozy dinners for two to bustling get-togethers with loved ones. Additionally, there\'s a dedicated space available for hosting parties and special gatherings along with a full bar equipped with ample seating. Visitors are treated to delightful flavors presented with impeccable care, ensuring that each dining experience is a memorable journey that leaves a lasting impression. With its prime location on N Delsea Drive, this restaurant enjoys high visibility and easy accessibility, ensuring a steady flow of foot traffic and loyal patrons. Additionally, ample parking space adds to the convenience, making it a preferred destination for locals and visitors