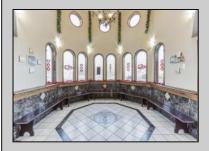

## **COMMENTS**

Welcome to a culinary gem nestled in the heart of Vineland, New Jersey! Presenting this charming restaurant located at 947 N Delsea Drive, offering an exceptional opportunity for aspiring restaurateurs or seasoned investors alike. This restaurant exudes warmth and character from the moment you step through its doors. Boasting a cozy and inviting ambiance, it\'s the perfect setting for memorable dining experiences. The interior is thoughtfully designed, blending modern aesthetics with rustic accents, creating an atmosphere that appeals to patrons seeking both comfort and sophistication. Nestled within this charming establishment is not just a restaurant, but also a dedicated pizza parlor, offering the perfect blend of flavors to satisfy every craving. Step into the well-equipped kitchen, where culinary creativity knows no bounds. Fully equipped with top-of-the-line appliances and ample workspace, it provides an ideal environment for chefs to unleash their creativity and craft mouthwatering dishes. The restaurant boasts two meticulously arranged dining areas, thoughtfully designed to cater to a range of seating preferences, from cozy dinners for two to bustling get-togethers with loved ones. Additionally, there\'s a dedicated space available for hosting parties and special gatherings along with a full bar equipped with ample seating. Visitors are treated to delightful flavors presented with impeccable care, ensuring that each dining experience is a memorable journey that leaves a lasting impression. With its prime location on N Delsea Drive, this restaurant enjoys high visibility and easy accessibility, ensuring a steady flow of foot traffic and loyal patrons. Additionally, ample parking space adds to the convenience, making it a preferred destination for locals and visitors