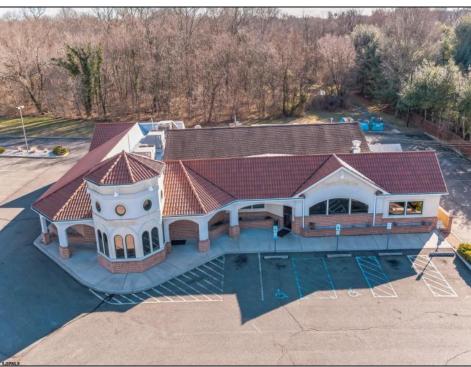

## **COMMENTS**

Welcome to a culinary gem nestled in the heart of Vineland, New Jersey! Presenting this charming restaurant located at 947 N Delsea Drive, offering an exceptional opportunity for aspiring restaurateurs or seasoned investors alike. This restaurant exudes warmth and character from the moment you step through its doors. Boasting a cozy and inviting ambiance, it\'s the perfect setting for memorable dining experiences. The interior is thoughtfully designed, blending modern aesthetics with rustic accents, creating an atmosphere that appeals to patrons seeking both comfort and sophistication. Nestled within this charming establishment is not just a restaurant, but also a dedicated pizza parlor, offering the perfect blend of flavors to satisfy every craving. Step into the well-equipped kitchen, where culinary creativity knows no bounds. Fully equipped with top-of-the-line appliances and ample workspace, it provides an ideal environment for chefs to unleash their creativity and craft mouthwatering dishes. The restaurant boasts two meticulously arranged dining areas, thoughtfully designed to cater to a range of seating preferences, from cozy dinners for two to bustling get-togethers with loved ones. Additionally, there\'s a dedicated space available for hosting parties and special gatherings along with a full bar equipped with ample seating. Visitors are treated to delightful flavors presented with impeccable care, ensuring that each dining experience is a memorable journey that leaves a lasting impression. With its prime location on N Delsea Drive, this restaurant enjoys high visibility and easy accessibility, ensuring a steady flow of foot traffic and loyal patrons. Additionally, ample parking space adds to the convenience, making it a preferred destination for locals and visitors

sibilitie9hasbutivirAMEPelfarRase20hFiftM

Outside lie atures Security Light/System

ParkingGarage 11 or More Spaces Assigned

Storage

Cooling Central

Water Public Sewer **Public Sewer**