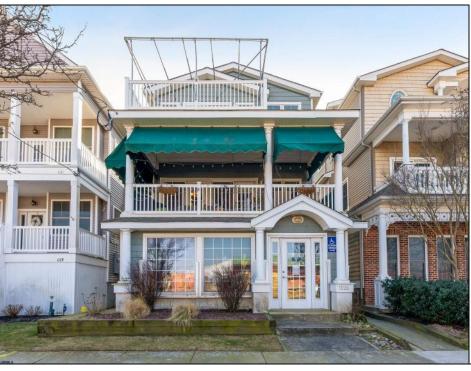

## **COMMENTS**

Elevate Your Expectations with this Central OCNJ second floor unit offering proximity to some of the best shopping and dining OC has to offer. This unit features an expansive covered front deck, with a wall of windows and two doors, extending your space and allowing the breeze to wash away your stress. Plenty of storage in the kitchen with pantry and cabinets beneath island, granite counters, gas stove and fireplace, and two bedrooms leading out to the back deck for morning coffee. Sellers enjoy this as their primary home, but would do very well as a rental property!