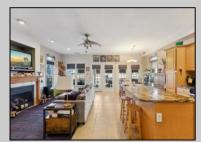

## **COMMENTS**

Elevate Your Expectations with this Central OCNJ second floor unit offering proximity to some of the best shopping and dining OC has to offer. This unit features an expansive covered front deck, with a wall of windows and two doors, extending your space and allowing the breeze to wash away your stress. Plenty of storage in the kitchen with pantry and cabinets beneath island, granite counters, gas stove and fireplace, and two bedrooms leading out to the back deck for morning coffee. Sellers enjoy this as their primary home, but would do very well as a rental property!

PROPERTY DETAILS

Exterior ParkingGarage OtherRooms InteriorFeatures
Vinyl One Car Eat In Kitchen Fireplace(s)
Great Room Kitchen Center Island
Master Bath
Pets Allowed

Heating Cooling HotWater Water
Forced Air Ceiling Fan(s) Gas Public Water
Gas-Natural Central