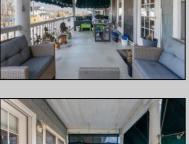

## **COMMENTS**

Elevate Your Expectations with this Central OCNJ second floor unit offering proximity to some of the best shopping and dining OC has to offer. This unit features an expansive covered front deck, with a wall of windows and two doors, extending your space and allowing the breeze to wash away your stress. Plenty of storage in the kitchen with pantry and cabinets beneath island, granite counters, gas stove and fireplace, and two bedrooms leading out to the back deck for morning coffee. Sellers enjoy this as their primary home, but would do very well as a rental property!