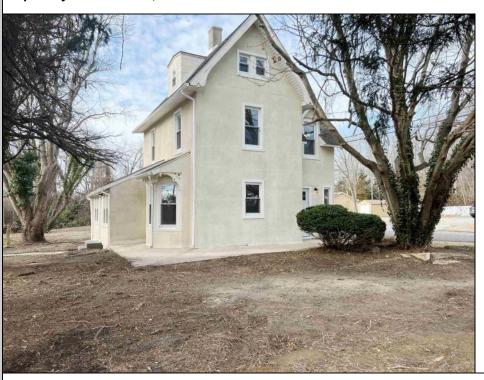

## COMMENTS

Renovated 2 Bed/1.5 Bath corner property features formal living and dining rooms, kitchen with brand new white shaker style cabinets, stainless steel appliances and granite counters. Bright sunroom! Comfortable bedrooms! The full bath is outfitted with a new single vanity and soaking tub/shower combo with tile surround. Finished attic! New well and septic! New HVAC! Just 5 miles away from convenience stores, shopping, restaurants and easy access to the Garden State Parkway This is a Fannie Mae HomePath Propertyl