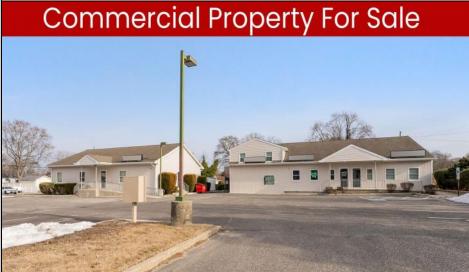

## 5 Professional Offices, 1 Residential Apartment 2004 Bayshore Rd. Villas

Prime Commercial Investment Opportunity - Fully Occupied Multi-Unit Property - Seller Willing To Consider Reasonable Offers! Unlock the potential of this exceptional commercial property, strategically positioned on a high-visibility, heavily traveled road in Villas. This well-maintained complex consists of two buildings with six fully leased units, offering a turnkey investment with a strong rental history. The front building is a 2,500 sq. ft. medical office, currently occupied by a well-established physician. The rear building features three first-floor commercial units, each approximately 1,000 sq. ft., currently leased to a chiropractor, a real estate office, and a linen company. These spaces are wheelchair accessible for added convenience & compliance. Above, a private exterior staircase leads to two beautifully renovated second-floor units: The first is a spacious one-bedroom residential apartment, perfect for an owner-occupant or additional rental income. The second is a modern private office space, ideal for a small business or remote workspace. Recent improvements include an expanded and upgraded parking lot with 34 designated spaces, ensuring ample parking for tenants, employees, and customers. All units are separately metered, offering efficiency and ease of management. This fully occupied property in a prime location is a great opportunity to own in a market that has shown continued growth in value. Schedule your private tour today to explore its full potential! \*All unit sizes referenced are approximate. Buyers should perform their own due diligence to confirm.