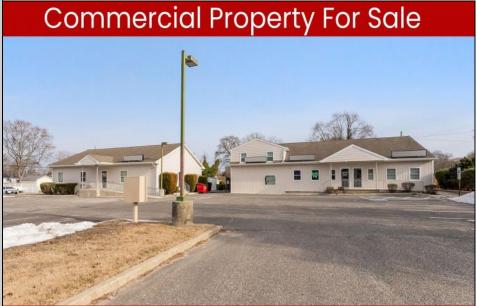

## **COMMENTS**

Prime Commercial Investment Opportunity - Fully Occupied Multi-Unit Property - Seller Willing To Consider Reasonable Offers! Unlock the potential of this exceptional commercial property, strategically positioned on a high-visibility, heavily traveled road in Villas. This well-maintained complex consists of two buildings with six fully leased units, offering a turnkey investment with a strong rental history. The front building is a 2,500 sq. ft. medical office, currently occupied by a well-established physician. The rear building features three first-floor commercial units, each approximately 1,000 sq. ft., currently leased to a chiropractor, a real estate office, and a linen company. These spaces are wheelchair accessible for added convenience & compliance. Above, a private exterior staircase leads to two beautifully renovated second-floor units: The first is a spacious one-bedroom residential apartment, perfect for an owner-occupant or additional rental income. The second is a modern private office space, ideal for a small business or remote workspace. Recent improvements include an expanded and upgraded parking lot with 34 designated spaces, ensuring ample parking for tenants, employees, and customers. All units are separately metered, offering efficiency and ease of management. This fully occupied property in a prime location is a great opportunity to own in a market that has shown continued growth in value. Schedule your private tour today to explore its full potential! \*All unit sizes referenced are approximate. Buyers should perform their own due diligence to confirm.