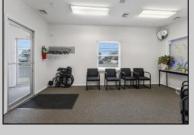

## **COMMENTS**

Prime Commercial Investment Opportunity - Fully Occupied Multi-Unit Property - Seller Willing To Consider Reasonable Offers! Unlock the potential of this exceptional commercial property, strategically positioned on a high-visibility, heavily traveled road in Villas. This well-maintained complex consists of two buildings with six fully leased units, offering a turnkey investment with a strong rental history. The front building is a 2,500 sq. ft. medical office, currently occupied by a well-established physician. The rear building features three first-floor commercial units, each approximately 1,000 sq. ft., currently leased to a chiropractor, a real estate office, and a linen company. These spaces are wheelchair accessible for added convenience & compliance. Above, a private exterior staircase leads to two beautifully renovated second-floor units: The first is a spacious one-bedroom residential apartment, perfect for an owner-occupant or additional rental income. The second is a modern private office space, ideal for a small business or remote workspace. Recent improvements include an expanded and upgraded parking lot with 34 designated spaces, ensuring ample parking for tenants, employees, and customers. All units are separately metered, offering efficiency and ease of management. This fully occupied property in a prime location is a great opportunity to own in a market that has shown continued growth in value. Schedule your private tour today to explore its full potential! \*All unit sizes referenced are approximate. Buyers should perform their own due diligence to confirm.