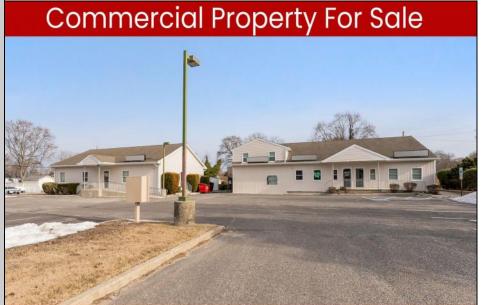

## **COMMENTS**

Prime Commercial Investment Opportunity - Fully Occupied Multi-Unit Property - Seller Willing To Consider Reasonable Offers! Unlock the potential of this exceptional commercial property, strategically positioned on a high-visibility, heavily traveled road in Villas. This well-maintained complex consists of two buildings with six fully leased units, offering a turnkey investment with a strong rental history. The front building is a 2,500 sq. ft. medical office, currently occupied by a well-established physician. The rear building features three first-floor commercial units, each approximately 1,000 sq. ft., currently leased to a chiropractor, a real estate office, and a linen company. These spaces are wheelchair accessible for added convenience & compliance. Above, a private exterior staircase leads to two beautifully renovated second-floor units: The first is a spacious one-bedroom residential apartment, perfect for an owner-occupant or additional rental income. The second is a modern private office space, ideal for a small business or remote workspace. Recent improvements include an expanded and upgraded parking lot with 34 designated spaces, ensuring ample parking for tenants, employees, and customers. All units are separately metered, offering efficiency and ease of management. This fully occupied property in a prime location is a great opportunity to own in a market that has shown continued growth in value. Schedule your private tour today to explore its full potential! \*All unit sizes referenced are approximate. Buyers should perform their own due diligence to confirm.