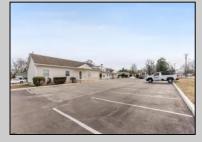

## **COMMENTS**

Prime Commercial Investment Opportunity - Fully Occupied Multi-Unit Property - Seller Willing To Consider Reasonable Offers! Unlock the potential of this exceptional commercial property, strategically positioned on a high-visibility, heavily traveled road in Villas. This well-maintained complex consists of two buildings with six fully leased units, offering a turnkey investment with a strong rental history. The front building is a 2,500 sq. ft. medical office, currently occupied by a well-established physician. The rear building features three first-floor commercial units, each approximately 1,000 sq. ft., currently leased to a chiropractor, a real estate office, and a linen company. These spaces are wheelchair accessible for added convenience & compliance. Above, a private exterior staircase leads to two beautifully renovated second-floor units: The first is a spacious one-bedroom residential apartment, perfect for an owner-occupant or additional rental income. The second is a modern private office space, ideal for a small business or remote workspace. Recent improvements include an expanded and upgraded parking lot with 34 designated spaces, ensuring ample parking for tenants, employees, and customers. All units are separately metered, offering efficiency and ease of management. This fully occupied property in a prime location is a great opportunity to own in a market that has shown continued growth in value. Schedule your private tour today to explore its full potential! \*All unit sizes referenced are approximate. Buyers should perform their own due diligence to confirm.