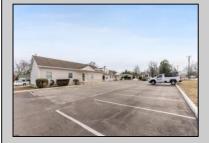

## 5 Professional Offices, 1 Residential Apartment 2004 Bayshore Rd. Villas

Prime Commercial Investment Opportunity - Fully Occupied Multi-Unit Property - Seller Willing To Consider Reasonable Offers! Unlock the potential of this exceptional commercial property, strategically positioned on a high-visibility, heavily traveled road in Villas. This well-maintained complex consists of two buildings with six fully leased units, offering a turnkey investment with a strong rental history. The front building is a 2,500 sq. ft. medical office, currently occupied by a well-established physician. The rear building features three first-floor commercial units, each approximately 1,000 sq. ft., currently leased to a chiropractor, a real estate office, and a linen company. These spaces are wheelchair accessible for added convenience & compliance. Above, a private exterior staircase leads to two beautifully renovated second-floor units: The first is a spacious one-bedroom residential apartment, perfect for an owner-occupant or additional rental income. The second is a modern private office space, ideal for a small business or remote workspace. Recent improvements include an expanded and upgraded parking lot with 34 designated spaces, ensuring ample parking for tenants, employees, and customers. All units are separately metered, offering efficiency and ease of management. This fully occupied property in a prime location is a great opportunity to own in a market that has shown continued growth in value. Schedule your private tour today to explore its full potential! \*All unit sizes referenced are approximate. Buyers should perform their own due diligence to confirm.