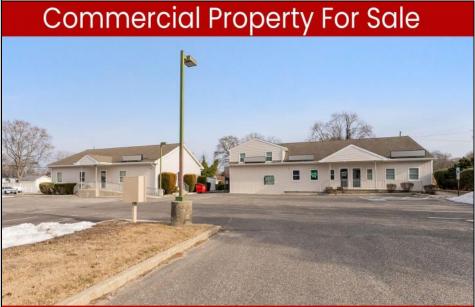

## **COMMENTS**

Prime Commercial Investment Opportunity - Fully Occupied Multi-Unit Property - Seller Willing To Consider Reasonable Offers! Unlock the potential of this exceptional commercial property, strategically positioned on a high-visibility, heavily traveled road in Villas. This well-maintained complex consists of two buildings with six fully leased units, offering a turnkey investment with a strong rental history. The front building is a 2,500 sq. ft. medical office, currently occupied by a well-established physician. The rear building features three first-floor commercial units, each approximately 1,000 sq. ft., currently leased to a chiropractor, a real estate office, and a linen company. These spaces are wheelchair accessible for added convenience & compliance. Above, a private exterior staircase leads to two beautifully renovated second-floor units: The first is a spacious one-bedroom residential apartment, perfect for an owner-occupant or additional rental income. The second is a modern private office space, ideal for a small business or remote workspace. Recent improvements include an expanded and upgraded parking lot with 34 designated spaces, ensuring ample parking for tenants, employees, and customers. All units are separately metered, offering efficiency and ease of management. This fully occupied property in a prime location is a great opportunity to own in a market that has shown continued growth in value. Schedule your private tour today to explore its full potential! \*All unit sizes referenced are approximate. Buyers should perform their own due diligence to confirm.

## PROPERTY DETAILS

OutsideFeatures

ParkingGarage 11 or More Spaces

Ask for Barbara Vafratalli Berger Realty IncPaved

3160 Asbury Avenue, Ocean City Ceffall: 609-399-0076ell

EleEmail to: bav@bergerrealty.com