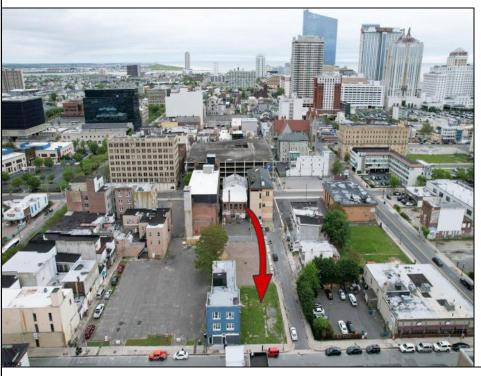

## COMMENTS

Now available! A 50\'x87\' corner lot on Kentucky Ave, located between Atlantic and Pacific Avenues; and is situated in the \"CBD\" Central Business District. Additionally, the adjacent building at 23-25 S Kentucky Ave is cross-listed for sale and can be purchased together with this lot. Don\'t miss out—call today for details!