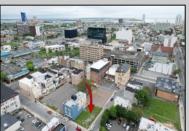

## COMMENTS

Now available! A 50\'x87\' corner lot on Kentucky Ave, located between Atlantic and Pacific Avenues; and is situated in the \"CBD\" Central Business District. Additionally, the adjacent building at 23-25 S Kentucky Ave is cross-listed for sale and can be purchased together with this lot. Don\'t miss out—call today for details!