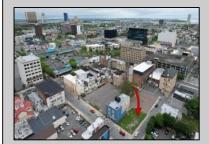

## COMMENTS

Now available! A 50\'x87\' corner lot on Kentucky Ave, located between Atlantic and Pacific Avenues; and is situated in the \"CBD\" Central Business District. Additionally, the adjacent building at 23-25 S Kentucky Ave is cross-listed for sale and can be purchased together with this lot. Don\'t miss out—call today for details!