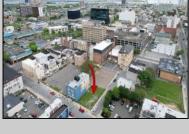

## COMMENTS

Now available! A 50\'x87\' corner lot on Kentucky Ave, located between Atlantic and Pacific Avenues; and is situated in the \"CBD\" Central Business District. Additionally, the adjacent building at 23-25 S Kentucky Ave is cross-listed for sale and can be purchased together with this lot. Don\'t miss out—call today for details!