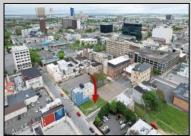

## COMMENTS

Now available! A 50\'x87\' corner lot on Kentucky Ave, located between Atlantic and Pacific Avenues; and is situated in the \"CBD\" Central Business District. Additionally, the adjacent building at 23-25 S Kentucky Ave is cross-listed for sale and can be purchased together with this lot. Don\'t miss out—call today for details!