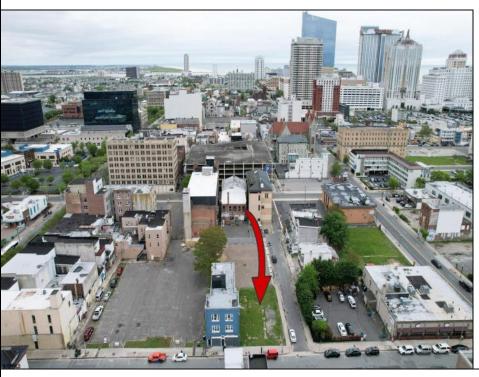

## COMMENTS

Now available! A 50\'x87\' corner lot on Kentucky Ave, located between Atlantic and Pacific Avenues; and is situated in the \"CBD\" Central Business District. Additionally, the adjacent building at 23-25 S Kentucky Ave is cross-listed for sale and can be purchased together with this lot. Don\'t miss out—call today for details!