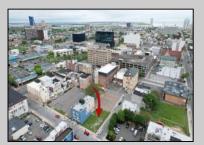

## COMMENTS

Now available! A 50\'x87\' corner lot on Kentucky Ave, located between Atlantic and Pacific Avenues; and is situated in the \"CBD\" Central Business District. Additionally, the adjacent building at 23-25 S Kentucky Ave is cross-listed for sale and can be purchased together with this lot. Don\'t miss out—call today for details!