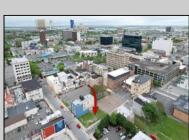

## COMMENTS

Now available! A 50\'x87\' corner lot on Kentucky Ave, located between Atlantic and Pacific Avenues; and is situated in the \"CBD\" Central Business District. Additionally, the adjacent building at 23-25 S Kentucky Ave is cross-listed for sale and can be purchased together with this lot. Don\'t miss out—call today for details!