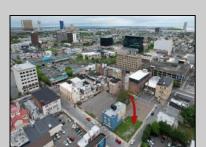

## COMMENTS

Now available! A 50\'x87\' corner lot on Kentucky Ave, located between Atlantic and Pacific Avenues; and is situated in the \"CBD\" Central Business District. Additionally, the adjacent building at 23-25 S Kentucky Ave is cross-listed for sale and can be purchased together with this lot. Don\'t miss out—call today for details!