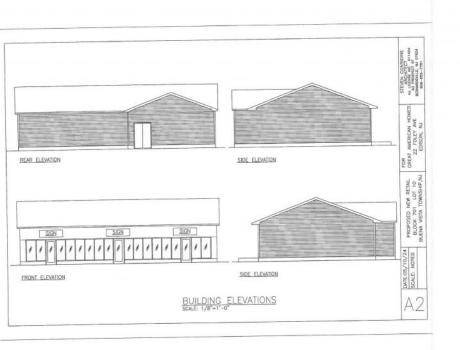

## COMMENTS

The hard work has already been done here! Approved buildable lot for a 2,300 SqFt building with 30 parking stalls including 5 handicapped stalls! Presenting an exceptional opportunity! Located in the sought-after Buena Vista Township section of Atlantic County, this 9.84+/- acre parcel of commercial land sits within the \"RDR1C\" Rural Development Residence/Commercial district. Prime Location – Conveniently accessible from Harding Hwy (Route 40), the Black Horse Pike (Route 322), and the nearby Atlantic City Expressway, this property offers tremendous potential. Positioned on State Highway Route 54, near the NJSP Barracks, this site is ideal for your next commercial venture or business relocation! Pinelands Certificate Of Filing on record from 2023! Proposed 2,300 SqFt Retail Building with 30 parking stalls. Don\'t miss out on this incredible opportunity! Call today for details!