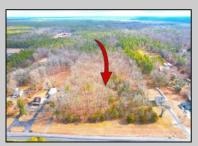

## **COMMENTS**

The owner is considering all offers. This nearly 10-acre parcel will be sold to the highest bidder, provided the seller\'s reserve price is met. The hard work has already been done here! Approved buildable lot for a 2,300 SqFt building with 30 parking stalls including 5 handicapped stalls! Presenting an exceptional opportunity! Located in the sought-after Buena Vista Township section of Atlantic County, this 9.84+/- acre parcel of commercial land sits within the \"RDR1C\" Rural Development Residence/Commercial district. Prime Location — Conveniently accessible from Harding Hwy (Route 40), the Black Horse Pike (Route 322), and the nearby Atlantic City Expressway, this property offers tremendous potential. Positioned on State Highway Route 54, near the NJSP Barracks, this site is ideal for your next commercial venture or business relocation! Pinelands Certificate Of Filing on record from 2023! Proposed 2,300 SqFt Retail Building with 30 parking stalls. Don\'t miss out on this incredible opportunity! Call today for details!