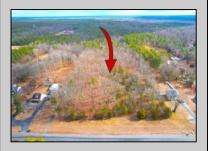

## **COMMENTS**

The owner is considering all offers. This nearly 10-acre parcel will be sold to the highest bidder, provided the seller\'s reserve price is met. The hard work has already been done here! Approved buildable lot for a 2,300 SqFt building with 30 parking stalls including 5 handicapped stalls! Presenting an exceptional opportunity! Located in the sought-after Buena Vista Township section of Atlantic County, this 9.84+/- acre parcel of commercial land sits within the \"RDR1C\" Rural Development Residence/Commercial district. Prime Location — Conveniently accessible from Harding Hwy (Route 40), the Black Horse Pike (Route 322), and the nearby Atlantic City Expressway, this property offers tremendous potential. Positioned on State Highway Route 54, near the NJSP Barracks, this site is ideal for your next commercial venture or business relocation! Pinelands Certificate Of Filing on record from 2023! Proposed 2,300 SqFt Retail Building with 30 parking stalls. Don\'t miss out on this incredible opportunity! Call today for details!