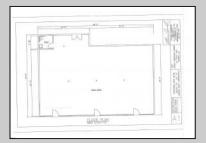

## **COMMENTS**

The owner is considering all offers. This nearly 10-acre parcel will be sold to the highest bidder, provided the seller\'s reserve price is met. The hard work has already been done here! Approved buildable lot for a 2,300 SqFt building with 30 parking stalls including 5 handicapped stalls! Presenting an exceptional opportunity! Located in the sought-after Buena Vista Township section of Atlantic County, this 9.84+/- acre parcel of commercial land sits within the \"RDR1C\" Rural Development Residence/Commercial district. Prime Location — Conveniently accessible from Harding Hwy (Route 40), the Black Horse Pike (Route 322), and the nearby Atlantic City Expressway, this property offers tremendous potential. Positioned on State Highway Route 54, near the NJSP Barracks, this site is ideal for your next commercial venture or business relocation! Pinelands Certificate Of Filing on record from 2023! Proposed 2,300 SqFt Retail Building with 30 parking stalls. Don\'t miss out on this incredible opportunity! Call today for details!