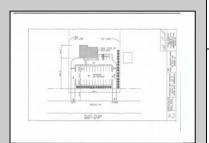

## **COMMENTS**

The owner is considering all offers. This nearly 10-acre parcel will be sold to the highest bidder, provided the seller\'s reserve price is met. The hard work has already been done here! Approved buildable lot for a 2,300 SqFt building with 30 parking stalls including 5 handicapped stalls! Presenting an exceptional opportunity! Located in the sought-after Buena Vista Township section of Atlantic County, this 9.84+/- acre parcel of commercial land sits within the \"RDR1C\" Rural Development Residence/Commercial district. Prime Location — Conveniently accessible from Harding Hwy (Route 40), the Black Horse Pike (Route 322), and the nearby Atlantic City Expressway, this property offers tremendous potential. Positioned on State Highway Route 54, near the NJSP Barracks, this site is ideal for your next commercial venture or business relocation! Pinelands Certificate Of Filing on record from 2023! Proposed 2,300 SqFt Retail Building with 30 parking stalls. Don\'t miss out on this incredible opportunity! Call today for details!