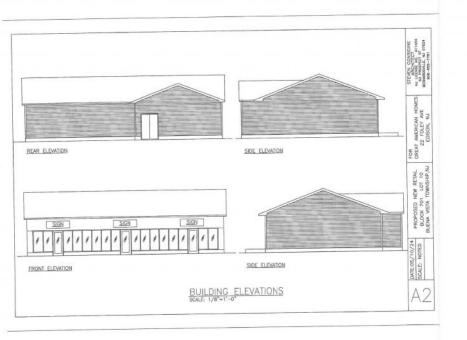

## **COMMENTS**

The owner is considering all offers. This nearly 10-acre parcel will be sold to the highest bidder, provided the seller\'s reserve price is met. The hard work has already been done here! Approved buildable lot for a 2,300 SqFt building with 30 parking stalls including 5 handicapped stalls! Presenting an exceptional opportunity! Located in the sought-after Buena Vista Township section of Atlantic County, this 9.84+/- acre parcel of commercial land sits within the \"RDR1C\" Rural Development Residence/Commercial district. Prime Location — Conveniently accessible from Harding Hwy (Route 40), the Black Horse Pike (Route 322), and the nearby Atlantic City Expressway, this property offers tremendous potential. Positioned on State Highway Route 54, near the NJSP Barracks, this site is ideal for your next commercial venture or business relocation! Pinelands Certificate Of Filing on record from 2023! Proposed 2,300 SqFt Retail Building with 30 parking stalls. Don\'t miss out on this incredible opportunity! Call today for details!