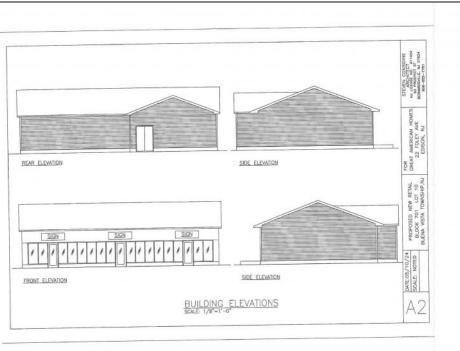

## COMMENTS

The hard work has already been done here! Approved buildable lot for a 2,300 SqFt building with 30 parking stalls including 5 handicapped stalls! Presenting an exceptional opportunity! Located in the sought-after Buena Vista Township section of Atlantic County, this 9.84+/- acre parcel of commercial land sits within the \"RDR1C\" Rural Development Residence/Commercial district. Prime Location – Conveniently accessible from Harding Hwy (Route 40), the Black Horse Pike (Route 322), and the nearby Atlantic City Expressway, this property offers tremendous potential. Positioned on State Highway Route 54, near the NJSP Barracks, this site is ideal for your next commercial venture or business relocation! Pinelands Certificate Of Filing on record from 2023! Proposed 2,300 SqFt Retail Building with 30 parking stalls. Don\'t miss out on this incredible opportunity! Call today for details!