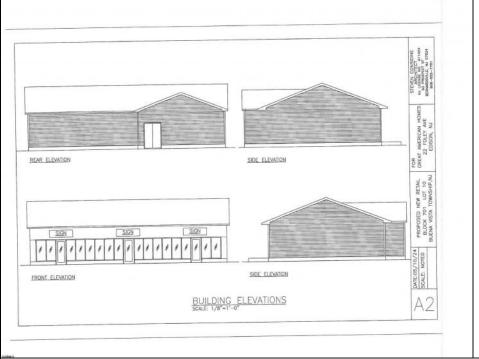

## **COMMENTS**

The owner is considering all offers. This nearly 10-acre parcel will be sold to the highest bidder, provided the seller\'s reserve price is met. The hard work has already been done here! Approved buildable lot for a 2,300 SqFt building with 30 parking stalls including 5 handicapped stalls! Presenting an exceptional opportunity! Located in the sought-after Buena Vista Township section of Atlantic County, this 9.84+/- acre parcel of commercial land sits within the \"RDR1C\" Rural Development Residence/Commercial district. Prime Location — Conveniently accessible from Harding Hwy (Route 40), the Black Horse Pike (Route 322), and the nearby Atlantic City Expressway, this property offers tremendous potential. Positioned on State Highway Route 54, near the NJSP Barracks, this site is ideal for your next commercial venture or business relocation! Pinelands Certificate Of Filing on record from 2023! Proposed 2,300 SqFt Retail Building with 30 parking stalls. Don\'t miss out on this incredible opportunity! Call today for details!