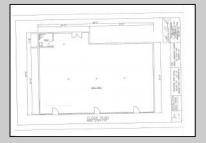

## **COMMENTS**

The owner is considering all offers. This nearly 10-acre parcel will be sold to the highest bidder, provided the seller\'s reserve price is met. The hard work has already been done here! Approved buildable lot for a 2,300 SqFt building with 30 parking stalls including 5 handicapped stalls! Presenting an exceptional opportunity! Located in the sought-after Buena Vista Township section of Atlantic County, this 9.84+/- acre parcel of commercial land sits within the \"RDR1C\" Rural Development Residence/Commercial district. Prime Location — Conveniently accessible from Harding Hwy (Route 40), the Black Horse Pike (Route 322), and the nearby Atlantic City Expressway, this property offers tremendous potential. Positioned on State Highway Route 54, near the NJSP Barracks, this site is ideal for your next commercial venture or business relocation! Pinelands Certificate Of Filing on record from 2023! Proposed 2,300 SqFt Retail Building with 30 parking stalls. Don\'t miss out on this incredible opportunity! Call today for details!