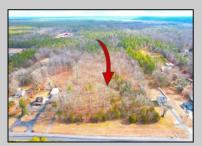

## **COMMENTS**

The owner is considering all offers. This nearly 10-acre parcel will be sold to the highest bidder, provided the seller\'s reserve price is met. The hard work has already been done here! Approved buildable lot for a 2,300 SqFt building with 30 parking stalls including 5 handicapped stalls! Presenting an exceptional opportunity! Located in the sought-after Buena Vista Township section of Atlantic County, this 9.84+/- acre parcel of commercial land sits within the \"RDR1C\" Rural Development Residence/Commercial district. Prime Location — Conveniently accessible from Harding Hwy (Route 40), the Black Horse Pike (Route 322), and the nearby Atlantic City Expressway, this property offers tremendous potential. Positioned on State Highway Route 54, near the NJSP Barracks, this site is ideal for your next commercial venture or business relocation! Pinelands Certificate Of Filing on record from 2023! Proposed 2,300 SqFt Retail Building with 30 parking stalls. Don\'t miss out on this incredible opportunity! Call today for details!