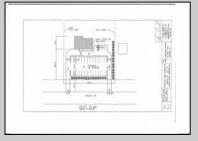

## **COMMENTS**

The owner is considering all offers. This nearly 10-acre parcel will be sold to the highest bidder, provided the seller\'s reserve price is met. The hard work has already been done here! Approved buildable lot for a 2,300 SqFt building with 30 parking stalls including 5 handicapped stalls! Presenting an exceptional opportunity! Located in the sought-after Buena Vista Township section of Atlantic County, this 9.84+/- acre parcel of commercial land sits within the \"RDR1C\" Rural Development Residence/Commercial district. Prime Location — Conveniently accessible from Harding Hwy (Route 40), the Black Horse Pike (Route 322), and the nearby Atlantic City Expressway, this property offers tremendous potential. Positioned on State Highway Route 54, near the NJSP Barracks, this site is ideal for your next commercial venture or business relocation! Pinelands Certificate Of Filing on record from 2023! Proposed 2,300 SqFt Retail Building with 30 parking stalls. Don\'t miss out on this incredible opportunity! Call today for details!