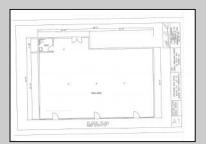

## **COMMENTS**

The owner is considering all offers. This nearly 10-acre parcel will be sold to the highest bidder, provided the seller\'s reserve price is met. The hard work has already been done here! Approved buildable lot for a 2,300 SqFt building with 30 parking stalls including 5 handicapped stalls! Presenting an exceptional opportunity! Located in the sought-after Buena Vista Township section of Atlantic County, this 9.84+/- acre parcel of commercial land sits within the \"RDR1C\" Rural Development Residence/Commercial district. Prime Location - Conveniently accessible from Harding Hwy (Route 40), the Black Horse Pike (Route 322), and the nearby Atlantic City Expressway, this property offers tremendous potential. Positioned on State Highway Route 54, near the NJSP Barracks, this site is ideal for your next commercial venture or business relocation! Pinelands Certificate Of Filing on record from 2023! Proposed 2,300 SqFt Retail Building with 30 parking stalls. Don\'t miss out on this incredible opportunity! Call today for details!