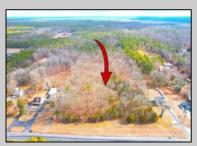

## **COMMENTS**

The owner is considering all offers. This nearly 10-acre parcel will be sold to the highest bidder, provided the seller\'s reserve price is met. The hard work has already been done here! Approved buildable lot for a 2,300 SqFt building with 30 parking stalls including 5 handicapped stalls! Presenting an exceptional opportunity! Located in the sought-after Buena Vista Township section of Atlantic County, this 9.84+/- acre parcel of commercial land sits within the \"RDR1C\" Rural Development Residence/Commercial district. Prime Location - Conveniently accessible from Harding Hwy (Route 40), the Black Horse Pike (Route 322), and the nearby Atlantic City Expressway, this property offers tremendous potential. Positioned on State Highway Route 54, near the NJSP Barracks, this site is ideal for your next commercial venture or business relocation! Pinelands Certificate Of Filing on record from 2023! Proposed 2,300 SqFt Retail Building with 30 parking stalls. Don\'t miss out on this incredible opportunity! Call today for details!