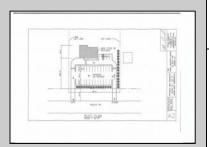

## **COMMENTS**

The owner is considering all offers. This nearly 10-acre parcel will be sold to the highest bidder, provided the seller\'s reserve price is met. The hard work has already been done here! Approved buildable lot for a 2,300 SqFt building with 30 parking stalls including 5 handicapped stalls! Presenting an exceptional opportunity! Located in the sought-after Buena Vista Township section of Atlantic County, this 9.84+/- acre parcel of commercial land sits within the \"RDR1C\" Rural Development Residence/Commercial district. Prime Location - Conveniently accessible from Harding Hwy (Route 40), the Black Horse Pike (Route 322), and the nearby Atlantic City Expressway, this property offers tremendous potential. Positioned on State Highway Route 54, near the NJSP Barracks, this site is ideal for your next commercial venture or business relocation! Pinelands Certificate Of Filing on record from 2023! Proposed 2,300 SqFt Retail Building with 30 parking stalls. Don\'t miss out on this incredible opportunity! Call today for details!