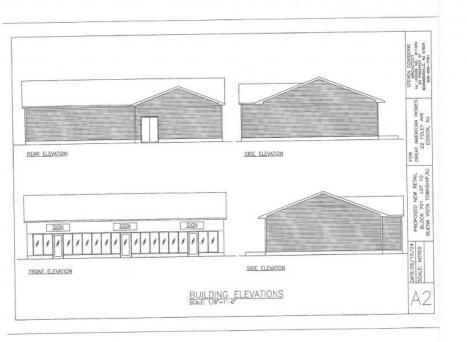

## **COMMENTS**

The owner is considering all offers. This nearly 10-acre parcel will be sold to the highest bidder, provided the seller\'s reserve price is met. The hard work has already been done here! Approved buildable lot for a 2,300 SqFt building with 30 parking stalls including 5 handicapped stalls! Presenting an exceptional opportunity! Located in the sought-after Buena Vista Township section of Atlantic County, this 9.84+/- acre parcel of commercial land sits within the \"RDR1C\" Rural Development Residence/Commercial district. Prime Location - Conveniently accessible from Harding Hwy (Route 40), the Black Horse Pike (Route 322), and the nearby Atlantic City Expressway, this property offers tremendous potential. Positioned on State Highway Route 54, near the NJSP Barracks, this site is ideal for your next commercial venture or business relocation! Pinelands Certificate Of Filing on record from 2023! Proposed 2,300 SqFt Retail Building with 30 parking stalls. Don\'t miss out on this incredible opportunity! Call today for details!