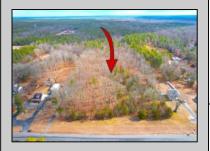

## **COMMENTS**

The owner is considering all offers. This nearly 10-acre parcel will be sold to the highest bidder, provided the seller\'s reserve price is met. The hard work has already been done here! Approved buildable lot for a 2,300 SqFt building with 30 parking stalls including 5 handicapped stalls! Presenting an exceptional opportunity! Located in the sought-after Buena Vista Township section of Atlantic County, this 9.84+/- acre parcel of commercial land sits within the \"RDR1C\" Rural Development Residence/Commercial district. Prime Location - Conveniently accessible from Harding Hwy (Route 40), the Black Horse Pike (Route 322), and the nearby Atlantic City Expressway, this property offers tremendous potential. Positioned on State Highway Route 54, near the NJSP Barracks, this site is ideal for your next commercial venture or business relocation! Pinelands Certificate Of Filing on record from 2023! Proposed 2,300 SqFt Retail Building with 30 parking stalls. Don\'t miss out on this incredible opportunity! Call today for details!