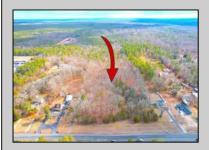

## **COMMENTS**

The owner is considering all offers. This nearly 10-acre parcel will be sold to the highest bidder, provided the seller\'s reserve price is met. The hard work has already been done here! Approved buildable lot for a 2,300 SqFt building with 30 parking stalls including 5 handicapped stalls! Presenting an exceptional opportunity! Located in the sought-after Buena Vista Township section of Atlantic County, this 9.84+/- acre parcel of commercial land sits within the \"RDR1C\" Rural Development Residence/Commercial district. Prime Location - Conveniently accessible from Harding Hwy (Route 40), the Black Horse Pike (Route 322), and the nearby Atlantic City Expressway, this property offers tremendous potential. Positioned on State Highway Route 54, near the NJSP Barracks, this site is ideal for your next commercial venture or business relocation! Pinelands Certificate Of Filing on record from 2023! Proposed 2,300 SqFt Retail Building with 30 parking stalls. Don\'t miss out on this incredible opportunity! Call today for details!