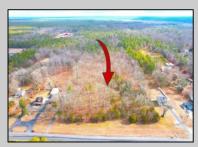

## **COMMENTS**

The owner is considering all offers. This nearly 10-acre parcel will be sold to the highest bidder, provided the seller\'s reserve price is met. The hard work has already been done here! Approved buildable lot for a 2,300 SqFt building with 30 parking stalls including 5 handicapped stalls! Presenting an exceptional opportunity! Located in the sought-after Buena Vista Township section of Atlantic County, this 9.84+/- acre parcel of commercial land sits within the \"RDR1C\" Rural Development Residence/Commercial district. Prime Location — Conveniently accessible from Harding Hwy (Route 40), the Black Horse Pike (Route 322), and the nearby Atlantic City Expressway, this property offers tremendous potential. Positioned on State Highway Route 54, near the NJSP Barracks, this site is ideal for your next commercial venture or business relocation! Pinelands Certificate Of Filing on record from 2023! Proposed 2,300 SqFt Retail Building with 30 parking stalls. Don\'t miss out on this incredible opportunity! Call today for details!