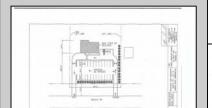

## **COMMENTS**

The owner is considering all offers. This nearly 10-acre parcel will be sold to the highest bidder, provided the seller\'s reserve price is met. The hard work has already been done here! Approved buildable lot for a 2,300 SqFt building with 30 parking stalls including 5 handicapped stalls! Presenting an exceptional opportunity! Located in the sought-after Buena Vista Township section of Atlantic County, this 9.84+/- acre parcel of commercial land sits within the \"RDR1C\" Rural Development Residence/Commercial district. Prime Location — Conveniently accessible from Harding Hwy (Route 40), the Black Horse Pike (Route 322), and the nearby Atlantic City Expressway, this property offers tremendous potential. Positioned on State Highway Route 54, near the NJSP Barracks, this site is ideal for your next commercial venture or business relocation! Pinelands Certificate Of Filing on record from 2023! Proposed 2,300 SqFt Retail Building with 30 parking stalls. Don\'t miss out on this incredible opportunity! Call today for details!