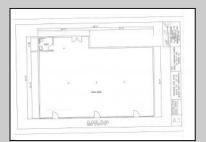

## **COMMENTS**

The owner is considering all offers. This nearly 10-acre parcel will be sold to the highest bidder, provided the seller\'s reserve price is met. The hard work has already been done here! Approved buildable lot for a 2,300 SqFt building with 30 parking stalls including 5 handicapped stalls! Presenting an exceptional opportunity! Located in the sought-after Buena Vista Township section of Atlantic County, this 9.84+/- acre parcel of commercial land sits within the \"RDR1C\" Rural Development Residence/Commercial district. Prime Location — Conveniently accessible from Harding Hwy (Route 40), the Black Horse Pike (Route 322), and the nearby Atlantic City Expressway, this property offers tremendous potential. Positioned on State Highway Route 54, near the NJSP Barracks, this site is ideal for your next commercial venture or business relocation! Pinelands Certificate Of Filing on record from 2023! Proposed 2,300 SqFt Retail Building with 30 parking stalls. Don\'t miss out on this incredible opportunity! Call today for details!