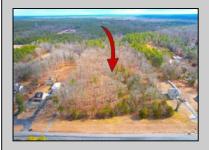

## **COMMENTS**

The owner is considering all offers. This nearly 10-acre parcel will be sold to the highest bidder, provided the seller\'s reserve price is met. The hard work has already been done here! Approved buildable lot for a 2,300 SqFt building with 30 parking stalls including 5 handicapped stalls! Presenting an exceptional opportunity! Located in the sought-after Buena Vista Township section of Atlantic County, this 9.84+/- acre parcel of commercial land sits within the \"RDR1C\" Rural Development Residence/Commercial district. Prime Location — Conveniently accessible from Harding Hwy (Route 40), the Black Horse Pike (Route 322), and the nearby Atlantic City Expressway, this property offers tremendous potential. Positioned on State Highway Route 54, near the NJSP Barracks, this site is ideal for your next commercial venture or business relocation! Pinelands Certificate Of Filing on record from 2023! Proposed 2,300 SqFt Retail Building with 30 parking stalls. Don\'t miss out on this incredible opportunity! Call today for details!