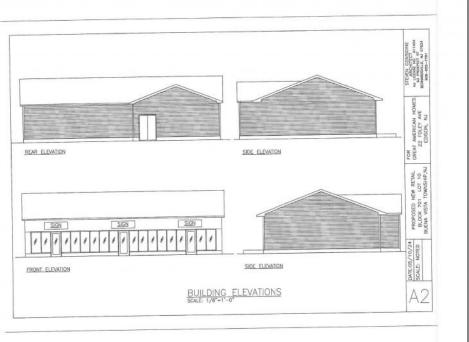

## **COMMENTS**

The owner is considering all offers. This nearly 10-acre parcel will be sold to the highest bidder, provided the seller\'s reserve price is met. The hard work has already been done here! Approved buildable lot for a 2,300 SqFt building with 30 parking stalls including 5 handicapped stalls! Presenting an exceptional opportunity! Located in the sought-after Buena Vista Township section of Atlantic County, this 9.84+/- acre parcel of commercial land sits within the \"RDR1C\" Rural Development Residence/Commercial district. Prime Location — Conveniently accessible from Harding Hwy (Route 40), the Black Horse Pike (Route 322), and the nearby Atlantic City Expressway, this property offers tremendous potential. Positioned on State Highway Route 54, near the NJSP Barracks, this site is ideal for your next commercial venture or business relocation! Pinelands Certificate Of Filing on record from 2023! Proposed 2,300 SqFt Retail Building with 30 parking stalls. Don\'t miss out on this incredible opportunity! Call today for details!