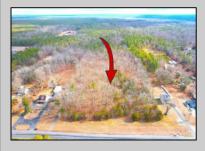

## **COMMENTS**

The hard work has already been done here! Approved buildable lot for a 2,300 SqFt building with 30 parking stalls including 5 handicapped stalls! Presenting an exceptional opportunity! Located in the sought-after Buena Vista Township section of Atlantic County, this 9.84+/- acre parcel of commercial land sits within the \"RDR1C\" Rural Development Residence/Commercial district. Prime Location - Conveniently accessible from Harding Hwy (Route 40), the Black Horse Pike (Route 322), and the nearby Atlantic City Expressway, this property offers tremendous potential. Positioned on State Highway Route 54, near the NJSP Barracks, this site is ideal for your next commercial venture or business relocation! Pinelands Certificate Of Filing on record from 2023! Proposed 2,300 SqFt Retail Building with 30 parking stalls. Don\t miss out on this incredible opportunity! Call today for details!