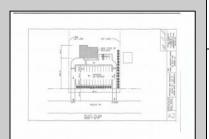

## **COMMENTS**

The hard work has already been done here! Approved buildable lot for a 2,300 SqFt building with 30 parking stalls including 5 handicapped stalls! Presenting an exceptional opportunity! Located in the sought-after Buena Vista Township section of Atlantic County, this 9.84+/- acre parcel of commercial land sits within the \"RDR1C\" Rural Development Residence/Commercial district. Prime Location - Conveniently accessible from Harding Hwy (Route 40), the Black Horse Pike (Route 322), and the nearby Atlantic City Expressway, this property offers tremendous potential. Positioned on State Highway Route 54, near the NJSP Barracks, this site is ideal for your next commercial venture or business relocation! Pinelands Certificate Of Filing on record from 2023! Proposed 2,300 SqFt Retail Building with 30 parking stalls. Don\t miss out on this incredible opportunity! Call today for details!