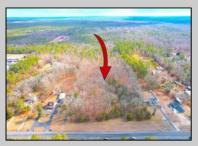

## **COMMENTS**

The hard work has already been done here! Approved buildable lot for a 2,300 SqFt building with 30 parking stalls including 5 handicapped stalls! Presenting an exceptional opportunity! Located in the sought-after Buena Vista Township section of Atlantic County, this 9.84+/- acre parcel of commercial land sits within the \"RDR1C\" Rural Development Residence/Commercial district. Prime Location - Conveniently accessible from Harding Hwy (Route 40), the Black Horse Pike (Route 322), and the nearby Atlantic City Expressway, this property offers tremendous potential. Positioned on State Highway Route 54, near the NJSP Barracks, this site is ideal for your next commercial venture or business relocation! Pinelands Certificate Of Filing on record from 2023! Proposed 2,300 SqFt Retail Building with 30 parking stalls. Don\t miss out on this incredible opportunity! Call today for details!