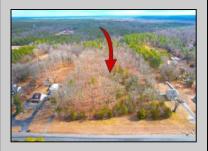

## **COMMENTS**

The hard work has already been done here! Approved buildable lot for a 2,300 SqFt building with 30 parking stalls including 5 handicapped stalls! Presenting an exceptional opportunity! Located in the sought-after Buena Vista Township section of Atlantic County, this 9.84+/- acre parcel of commercial land sits within the \"RDR1C\" Rural Development Residence/Commercial district. Prime Location - Conveniently accessible from Harding Hwy (Route 40), the Black Horse Pike (Route 322), and the nearby Atlantic City Expressway, this property offers tremendous potential. Positioned on State Highway Route 54, near the NJSP Barracks, this site is ideal for your next commercial venture or business relocation! Pinelands Certificate Of Filing on record from 2023! Proposed 2,300 SqFt Retail Building with 30 parking stalls. Don\t miss out on this incredible opportunity! Call today for details!