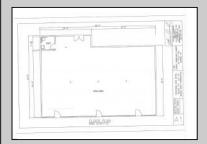

## **COMMENTS**

The hard work has already been done here! Approved buildable lot for a 2,300 SqFt building with 30 parking stalls including 5 handicapped stalls! Presenting an exceptional opportunity! Located in the sought-after Buena Vista Township section of Atlantic County, this 9.84+/- acre parcel of commercial land sits within the \"RDR1C\" Rural Development Residence/Commercial district. Prime Location - Conveniently accessible from Harding Hwy (Route 40), the Black Horse Pike (Route 322), and the nearby Atlantic City Expressway, this property offers tremendous potential. Positioned on State Highway Route 54, near the NJSP Barracks, this site is ideal for your next commercial venture or business relocation! Pinelands Certificate Of Filing on record from 2023! Proposed 2,300 SqFt Retail Building with 30 parking stalls. Don\t miss out on this incredible opportunity! Call today for details!