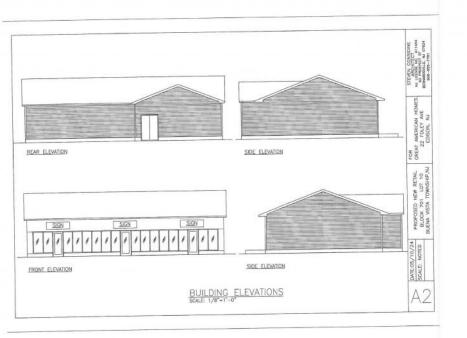

## **COMMENTS**

The hard work has already been done here! Approved buildable lot for a 2,300 SqFt building with 30 parking stalls including 5 handicapped stalls! Presenting an exceptional opportunity! Located in the sought-after Buena Vista Township section of Atlantic County, this 9.84+/- acre parcel of commercial land sits within the \"RDR1C\" Rural Development Residence/Commercial district. Prime Location - Conveniently accessible from Harding Hwy (Route 40), the Black Horse Pike (Route 322), and the nearby Atlantic City Expressway, this property offers tremendous potential. Positioned on State Highway Route 54, near the NJSP Barracks, this site is ideal for your next commercial venture or business relocation! Pinelands Certificate Of Filing on record from 2023! Proposed 2,300 SqFt Retail Building with 30 parking stalls. Don\t miss out on this incredible opportunity! Call today for details!