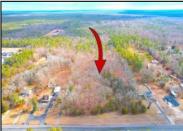

1021 Route 54

Buena Vista Township, NJ 08094

Berger Realty, Inc. 3160 Asbury Avenue Ocean City, NJ 08226 1-877-237-4371 / 609-399-0076 info@bergerrealty.com

The hard work has already been done here! Approved buildable lot for a 2,300 SqFt building with 30 parking stalls including 5 handicapped stalls! Presenting an exceptional opportunity! Located in the sought-after Buena Vista Township section of Atlantic County, this 9.84+/- acre parcel of commercial land sits within the \"RDR1C\" Rural Development Residence/Commercial district. Prime Location – Conveniently accessible from Harding Hwy (Route 40), the Black Horse Pike (Route 322), and the nearby Atlantic City Expressway, this property offers tremendous potential. Positioned on State Highway Route 54, near the NJSP Barracks, this site is ideal for your next commercial venture or business relocation! Pinelands Certificate Of Filing on record from 2023! Proposed 2,300 SqFt Retail Building with 30 parking stalls. Don\'t miss out on this incredible opportunity! Call today for details!