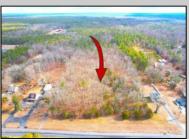

1021 Route 54

Buena Vista Township, NJ 08094

Berger Realty, Inc. 3160 Asbury Avenue Ocean City, NJ 08226 1-877-237-4371 / 609-399-0076 info@bergerrealty.com

The hard work has already been done here! Approved buildable lot for a 2,300 SqFt building with 30 parking stalls including 5 handicapped stalls! Presenting an exceptional opportunity! Located in the sought-after Buena Vista Township section of Atlantic County, this 9.84+/- acre parcel of commercial land sits within the \"RDR1C\" Rural Development Residence/Commercial district. Prime Location – Conveniently accessible from Harding Hwy (Route 40), the Black Horse Pike (Route 322), and the nearby Atlantic City Expressway, this property offers tremendous potential. Positioned on State Highway Route 54, near the NJSP Barracks, this site is ideal for your next commercial venture or business relocation! Pinelands Certificate Of Filing on record from 2023! Proposed 2,300 SqFt Retail Building with 30 parking stalls. Don\'t miss out on this incredible opportunity! Call today for details!