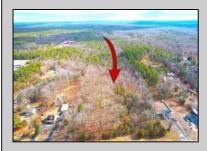

1021 Route 54

Buena Vista Township, NJ 08094

Berger Realty, Inc. 3160 Asbury Avenue Ocean City, NJ 08226 1-877-237-4371 / 609-399-0076 info@bergerrealty.com

The hard work has already been done here! Approved buildable lot for a 2,300 SqFt building with 30 parking stalls including 5 handicapped stalls! Presenting an exceptional opportunity! Located in the sought-after Buena Vista Township section of Atlantic County, this 9.84+/- acre parcel of commercial land sits within the \"RDR1C\" Rural Development Residence/Commercial district. Prime Location – Conveniently accessible from Harding Hwy (Route 40), the Black Horse Pike (Route 322), and the nearby Atlantic City Expressway, this property offers tremendous potential. Positioned on State Highway Route 54, near the NJSP Barracks, this site is ideal for your next commercial venture or business relocation! Pinelands Certificate Of Filing on record from 2023! Proposed 2,300 SqFt Retail Building with 30 parking stalls. Don\'t miss out on this incredible opportunity! Call today for details!