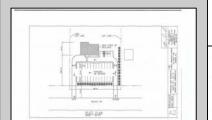

## **COMMENTS**

The hard work has already been done here! Approved buildable lot for a 2,300 SqFt building with 30 parking stalls including 5 handicapped stalls! Presenting an exceptional opportunity! Located in the sought-after Buena Vista Township section of Atlantic County, this 9.84+/- acre parcel of commercial land sits within the \"RDR1C\" Rural Development Residence/Commercial district. Prime Location - Conveniently accessible from Harding Hwy (Route 40), the Black Horse Pike (Route 322), and the nearby Atlantic City Expressway, this property offers tremendous potential. Positioned on State Highway Route 54, near the NJSP Barracks, this site is ideal for your next commercial venture or business relocation! Pinelands Certificate Of Filing on record from 2023! Proposed 2,300 SqFt Retail Building with 30 parking stalls. Don\t miss out on this incredible opportunity! Call today for details!