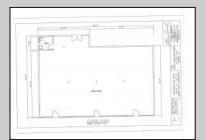

## **COMMENTS**

The hard work has already been done here! Approved buildable lot for a 2,300 SqFt building with 30 parking stalls including 5 handicapped stalls! Presenting an exceptional opportunity! Located in the sought-after Buena Vista Township section of Atlantic County, this 9.84+/- acre parcel of commercial land sits within the \"RDR1C\" Rural Development Residence/Commercial district. Prime Location - Conveniently accessible from Harding Hwy (Route 40), the Black Horse Pike (Route 322), and the nearby Atlantic City Expressway, this property offers tremendous potential. Positioned on State Highway Route 54, near the NJSP Barracks, this site is ideal for your next commercial venture or business relocation! Pinelands Certificate Of Filing on record from 2023! Proposed 2,300 SqFt Retail Building with 30 parking stalls. Don\t miss out on this incredible opportunity! Call today for details!