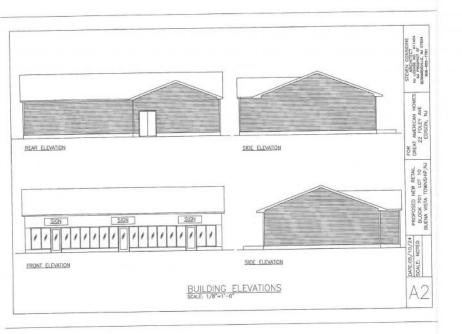

## **COMMENTS**

The hard work has already been done here! Approved buildable lot for a 2,300 SqFt building with 30 parking stalls including 5 handicapped stalls! Presenting an exceptional opportunity! Located in the sought-after Buena Vista Township section of Atlantic County, this 9.84+/- acre parcel of commercial land sits within the \"RDR1C\" Rural Development Residence/Commercial district. Prime Location - Conveniently accessible from Harding Hwy (Route 40), the Black Horse Pike (Route 322), and the nearby Atlantic City Expressway, this property offers tremendous potential. Positioned on State Highway Route 54, near the NJSP Barracks, this site is ideal for your next commercial venture or business relocation! Pinelands Certificate Of Filing on record from 2023! Proposed 2,300 SqFt Retail Building with 30 parking stalls. Don\t miss out on this incredible opportunity! Call today for details!