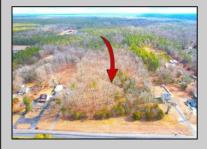

## **COMMENTS**

The hard work has already been done here! Approved buildable lot for a 2,300 SqFt building with 30 parking stalls including 5 handicapped stalls! Presenting an exceptional opportunity! Located in the sought-after Buena Vista Township section of Atlantic County, this 9.84+/- acre parcel of commercial land sits within the \"RDR1C\" Rural Development Residence/Commercial district. Prime Location — Conveniently accessible from Harding Hwy (Route 40), the Black Horse Pike (Route 322), and the nearby Atlantic City Expressway, this property offers tremendous potential. Positioned on State Highway Route 54, near the NJSP Barracks, this site is ideal for your next commercial venture or business relocation! Pinelands Certificate Of Filing on record from 2023! Proposed 2,300 SqFt Retail Building with 30 parking stalls. Don\'t miss out on this incredible opportunity! Call today for details!