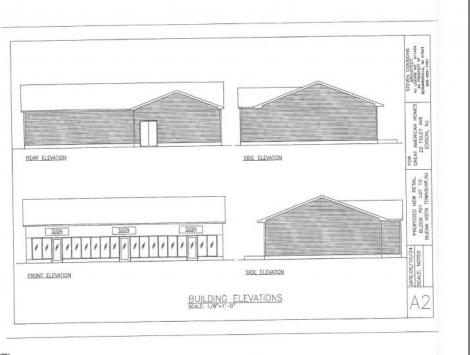

## **COMMENTS**

The hard work has already been done here! Approved buildable lot for a 2,300 SqFt building with 30 parking stalls including 5 handicapped stalls! Presenting an exceptional opportunity! Located in the sought-after Buena Vista Township section of Atlantic County, this 9.84+/- acre parcel of commercial land sits within the \"RDR1C\" Rural Development Residence/Commercial district. Prime Location — Conveniently accessible from Harding Hwy (Route 40), the Black Horse Pike (Route 322), and the nearby Atlantic City Expressway, this property offers tremendous potential. Positioned on State Highway Route 54, near the NJSP Barracks, this site is ideal for your next commercial venture or business relocation! Pinelands Certificate Of Filing on record from 2023! Proposed 2,300 SqFt Retail Building with 30 parking stalls. Don\'t miss out on this incredible opportunity! Call today for details!