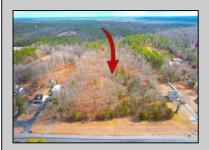

## **COMMENTS**

The hard work has already been done here! Approved buildable lot for a 2,300 SqFt building with 30 parking stalls including 5 handicapped stalls! Presenting an exceptional opportunity! Located in the sought-after Buena Vista Township section of Atlantic County, this 9.84+/- acre parcel of commercial land sits within the \"RDR1C\" Rural Development Residence/Commercial district. Prime Location — Conveniently accessible from Harding Hwy (Route 40), the Black Horse Pike (Route 322), and the nearby Atlantic City Expressway, this property offers tremendous potential. Positioned on State Highway Route 54, near the NJSP Barracks, this site is ideal for your next commercial venture or business relocation! Pinelands Certificate Of Filing on record from 2023! Proposed 2,300 SqFt Retail Building with 30 parking stalls. Don\'t miss out on this incredible opportunity! Call today for details!