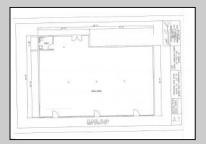

## **COMMENTS**

The hard work has already been done here! Approved buildable lot for a 2,300 SqFt building with 30 parking stalls including 5 handicapped stalls! Presenting an exceptional opportunity! Located in the sought-after Buena Vista Township section of Atlantic County, this 9.84+/- acre parcel of commercial land sits within the \"RDR1C\" Rural Development Residence/Commercial district. Prime Location — Conveniently accessible from Harding Hwy (Route 40), the Black Horse Pike (Route 322), and the nearby Atlantic City Expressway, this property offers tremendous potential. Positioned on State Highway Route 54, near the NJSP Barracks, this site is ideal for your next commercial venture or business relocation! Pinelands Certificate Of Filing on record from 2023! Proposed 2,300 SqFt Retail Building with 30 parking stalls. Don\'t miss out on this incredible opportunity! Call today for details!