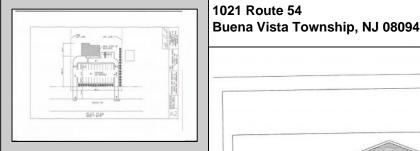

## **COMMENTS**

The hard work has already been done here! Approved buildable lot for a 2,300 SqFt building with 30 parking stalls including 5 handicapped stalls! Presenting an exceptional opportunity! Located in the sought-after Buena Vista Township section of Atlantic County, this 9.84+/- acre parcel of commercial land sits within the \"RDR1C\" Rural Development Residence/Commercial district. Prime Location — Conveniently accessible from Harding Hwy (Route 40), the Black Horse Pike (Route 322), and the nearby Atlantic City Expressway, this property offers tremendous potential. Positioned on State Highway Route 54, near the NJSP Barracks, this site is ideal for your next commercial venture or business relocation! Pinelands Certificate Of Filing on record from 2023! Proposed 2,300 SqFt Retail Building with 30 parking stalls. Don\'t miss out on this incredible opportunity! Call today for details!