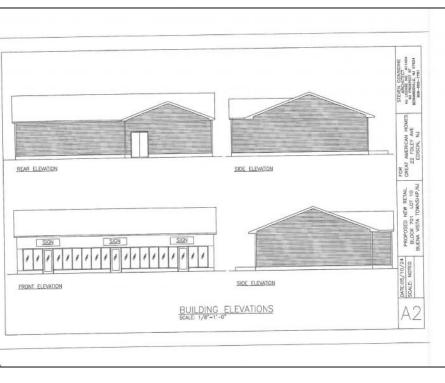

## COMMENTS

The owner is considering all offers. This nearly 10-acre parcel will be sold to the highest bidder, provided the seller\'s reserve price is met. The hard work has already been done here! Approved buildable lot for a 2,300 SqFt building with 30 parking stalls including 5 handicapped stalls! Presenting an exceptional opportunity! Located in the sought-after Buena Vista Township section of Atlantic County, this 9.84+/- acre parcel of commercial land sits within the \"RDR1C\" Rural Development Residence/Commercial district. Prime Location – Conveniently accessible from Harding Hwy (Route 40), the Black Horse Pike (Route 322), and the nearby Atlantic City Expressway, this property offers tremendous potential. Positioned on State Highway Route 54, near the NJSP Barracks, this site is ideal for your next commercial venture or business relocation! Pinelands Certificate Of Filing on record from 2023! Proposed 2,300 SqFt Retail Building with 30 parking stalls. Don\'t miss out on this incredible opportunity! Call today for details!