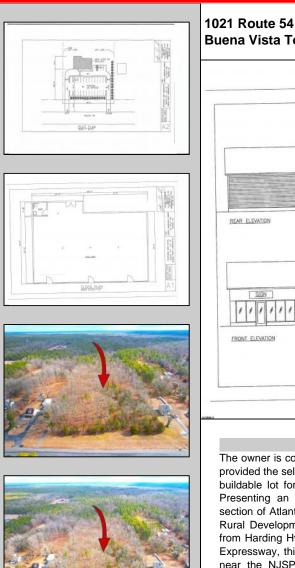

## COMMENTS

The owner is considering all offers. This nearly 10-acre parcel will be sold to the highest bidder, provided the seller\'s reserve price is met. The hard work has already been done here! Approved buildable lot for a 2,300 SqFt building with 30 parking stalls including 5 handicapped stalls! Presenting an exceptional opportunity! Located in the sought-after Buena Vista Township section of Atlantic County, this 9.84+/- acre parcel of commercial land sits within the \"RDR1C\" Rural Development Residence/Commercial district. Prime Location – Conveniently accessible from Harding Hwy (Route 40), the Black Horse Pike (Route 322), and the nearby Atlantic City Expressway, this property offers tremendous potential. Positioned on State Highway Route 54, near the NJSP Barracks, this site is ideal for your next commercial venture or business relocation! Pinelands Certificate Of Filing on record from 2023! Proposed 2,300 SqFt Retail Building with 30 parking stalls. Don\'t miss out on this incredible opportunity! Call today for details!