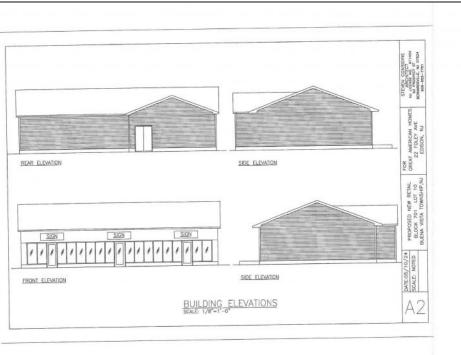

## COMMENTS

The owner is considering all offers. This nearly 10-acre parcel will be sold to the highest bidder, provided the seller\'s reserve price is met. The hard work has already been done here! Approved buildable lot for a 2,300 SqFt building with 30 parking stalls including 5 handicapped stalls! Presenting an exceptional opportunity! Located in the sought-after Buena Vista Township section of Atlantic County, this 9.84+/- acre parcel of commercial land sits within the \"RDR1C\" Rural Development Residence/Commercial district. Prime Location – Conveniently accessible from Harding Hwy (Route 40), the Black Horse Pike (Route 322), and the nearby Atlantic City Expressway, this property offers tremendous potential. Positioned on State Highway Route 54, near the NJSP Barracks, this site is ideal for your next commercial venture or business relocation! Pinelands Certificate Of Filing on record from 2023! Proposed 2,300 SqFt Retail Building with 30 parking stalls. Don\'t miss out on this incredible opportunity! Call today for details!