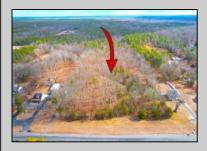

## **COMMENTS**

The hard work has already been done here! Approved buildable lot for a 2,300 SqFt building with 30 parking stalls including 5 handicapped stalls! Presenting an exceptional opportunity! Located in the sought-after Buena Vista Township section of Atlantic County, this 9.84+/- acre parcel of commercial land sits within the \"RDR1C\" Rural Development Residence/Commercial district. Prime Location - Conveniently accessible from Harding Hwy (Route 40), the Black Horse Pike (Route 322), and the nearby Atlantic City Expressway, this property offers tremendous potential. Positioned on State Highway Route 54, near the NJSP Barracks, this site is ideal for your next commercial venture or business relocation! Pinelands Certificate Of Filing on record from 2023! Proposed 2,300 SqFt Retail Building with 30 parking stalls. Don\t miss out on this incredible opportunity! Call today for details!