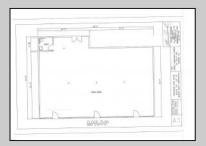

## **COMMENTS**

The hard work has already been done here! Approved buildable lot for a 2,300 SqFt building with 30 parking stalls including 5 handicapped stalls! Presenting an exceptional opportunity! Located in the sought-after Buena Vista Township section of Atlantic County, this 9.84+/- acre parcel of commercial land sits within the \"RDR1C\" Rural Development Residence/Commercial district. Prime Location - Conveniently accessible from Harding Hwy (Route 40), the Black Horse Pike (Route 322), and the nearby Atlantic City Expressway, this property offers tremendous potential. Positioned on State Highway Route 54, near the NJSP Barracks, this site is ideal for your next commercial venture or business relocation! Pinelands Certificate Of Filing on record from 2023! Proposed 2,300 SqFt Retail Building with 30 parking stalls. Don\t miss out on this incredible opportunity! Call today for details!