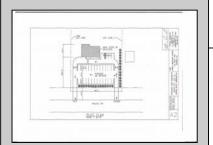

## **COMMENTS**

The hard work has already been done here! Approved buildable lot for a 2,300 SqFt building with 30 parking stalls including 5 handicapped stalls! Presenting an exceptional opportunity! Located in the sought-after Buena Vista Township section of Atlantic County, this 9.84+/- acre parcel of commercial land sits within the \"RDR1C\" Rural Development Residence/Commercial district. Prime Location - Conveniently accessible from Harding Hwy (Route 40), the Black Horse Pike (Route 322), and the nearby Atlantic City Expressway, this property offers tremendous potential. Positioned on State Highway Route 54, near the NJSP Barracks, this site is ideal for your next commercial venture or business relocation! Pinelands Certificate Of Filing on record from 2023! Proposed 2,300 SqFt Retail Building with 30 parking stalls. Don\t miss out on this incredible opportunity! Call today for details!