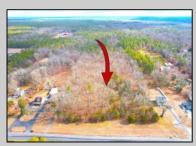

## **COMMENTS**

The hard work has already been done here! Approved buildable lot for a 2,300 SqFt building with 30 parking stalls including 5 handicapped stalls! Presenting an exceptional opportunity! Located in the sought-after Buena Vista Township section of Atlantic County, this 9.84+/- acre parcel of commercial land sits within the \"RDR1C\" Rural Development Residence/Commercial district. Prime Location - Conveniently accessible from Harding Hwy (Route 40), the Black Horse Pike (Route 322), and the nearby Atlantic City Expressway, this property offers tremendous potential. Positioned on State Highway Route 54, near the NJSP Barracks, this site is ideal for your next commercial venture or business relocation! Pinelands Certificate Of Filing on record from 2023! Proposed 2,300 SqFt Retail Building with 30 parking stalls. Don\t miss out on this incredible opportunity! Call today for details!