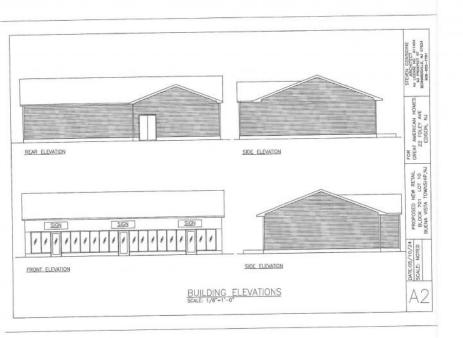

## **COMMENTS**

The hard work has already been done here! Approved buildable lot for a 2,300 SqFt building with 30 parking stalls including 5 handicapped stalls! Presenting an exceptional opportunity! Located in the sought-after Buena Vista Township section of Atlantic County, this 9.84+/- acre parcel of commercial land sits within the \"RDR1C\" Rural Development Residence/Commercial district. Prime Location - Conveniently accessible from Harding Hwy (Route 40), the Black Horse Pike (Route 322), and the nearby Atlantic City Expressway, this property offers tremendous potential. Positioned on State Highway Route 54, near the NJSP Barracks, this site is ideal for your next commercial venture or business relocation! Pinelands Certificate Of Filing on record from 2023! Proposed 2,300 SqFt Retail Building with 30 parking stalls. Don\t miss out on this incredible opportunity! Call today for details!