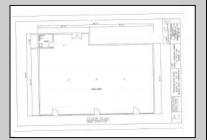

## **COMMENTS**

The hard work has already been done here! Approved buildable lot for a 2,300 SqFt building with 30 parking stalls including 5 handicapped stalls! Presenting an exceptional opportunity! Located in the sought-after Buena Vista Township section of Atlantic County, this 9.84+/- acre parcel of commercial land sits within the \"RDR1C\" Rural Development Residence/Commercial district. Prime Location - Conveniently accessible from Harding Hwy (Route 40), the Black Horse Pike (Route 322), and the nearby Atlantic City Expressway, this property offers tremendous potential. Positioned on State Highway Route 54, near the NJSP Barracks, this site is ideal for your next commercial venture or business relocation! Pinelands Certificate Of Filing on record from 2023! Proposed 2,300 SqFt Retail Building with 30 parking stalls. Don\t miss out on this incredible opportunity! Call today for details!