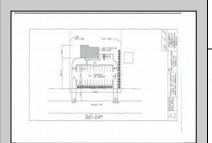

## **COMMENTS**

The hard work has already been done here! Approved buildable lot for a 2,300 SqFt building with 30 parking stalls including 5 handicapped stalls! Presenting an exceptional opportunity! Located in the sought-after Buena Vista Township section of Atlantic County, this 9.84+/- acre parcel of commercial land sits within the \"RDR1C\" Rural Development Residence/Commercial district. Prime Location - Conveniently accessible from Harding Hwy (Route 40), the Black Horse Pike (Route 322), and the nearby Atlantic City Expressway, this property offers tremendous potential. Positioned on State Highway Route 54, near the NJSP Barracks, this site is ideal for your next commercial venture or business relocation! Pinelands Certificate Of Filing on record from 2023! Proposed 2,300 SqFt Retail Building with 30 parking stalls. Don\t miss out on this incredible opportunity! Call today for details!