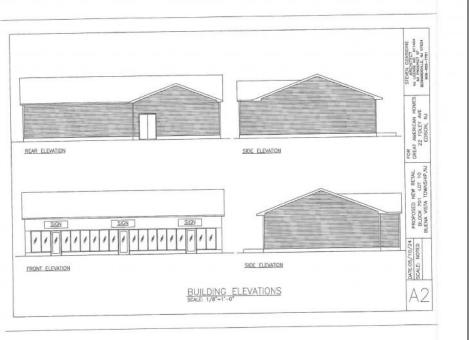

## **COMMENTS**

The hard work has already been done here! Approved buildable lot for a 2,300 SqFt building with 30 parking stalls including 5 handicapped stalls! Presenting an exceptional opportunity! Located in the sought-after Buena Vista Township section of Atlantic County, this 9.84+/- acre parcel of commercial land sits within the \"RDR1C\" Rural Development Residence/Commercial district. Prime Location - Conveniently accessible from Harding Hwy (Route 40), the Black Horse Pike (Route 322), and the nearby Atlantic City Expressway, this property offers tremendous potential. Positioned on State Highway Route 54, near the NJSP Barracks, this site is ideal for your next commercial venture or business relocation! Pinelands Certificate Of Filing on record from 2023! Proposed 2,300 SqFt Retail Building with 30 parking stalls. Don\t miss out on this incredible opportunity! Call today for details!