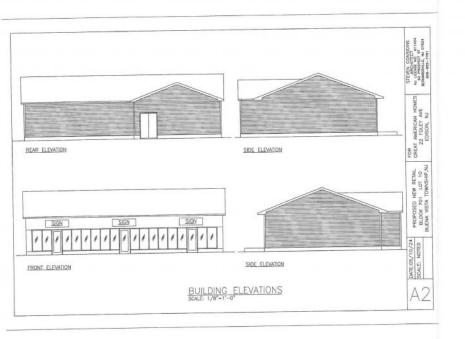

## **COMMENTS**

The hard work has already been done here! Approved buildable lot for a 2,300 SqFt building with 30 parking stalls including 5 handicapped stalls! Presenting an exceptional opportunity! Located in the sought-after Buena Vista Township section of Atlantic County, this 9.84+/- acre parcel of commercial land sits within the \"RDR1C\" Rural Development Residence/Commercial district. Prime Location - Conveniently accessible from Harding Hwy (Route 40), the Black Horse Pike (Route 322), and the nearby Atlantic City Expressway, this property offers tremendous potential. Positioned on State Highway Route 54, near the NJSP Barracks, this site is ideal for your next commercial venture or business relocation! Pinelands Certificate Of Filing on record from 2023! Proposed 2,300 SqFt Retail Building with 30 parking stalls. Don\t miss out on this incredible opportunity! Call today for details!