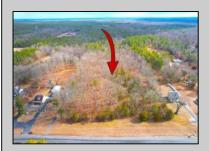

## **COMMENTS**

The hard work has already been done here! Approved buildable lot for a 2,300 SqFt building with 30 parking stalls including 5 handicapped stalls! Presenting an exceptional opportunity! Located in the sought-after Buena Vista Township section of Atlantic County, this 9.84+/- acre parcel of commercial land sits within the \"RDR1C\" Rural Development Residence/Commercial district. Prime Location - Conveniently accessible from Harding Hwy (Route 40), the Black Horse Pike (Route 322), and the nearby Atlantic City Expressway, this property offers tremendous potential. Positioned on State Highway Route 54, near the NJSP Barracks, this site is ideal for your next commercial venture or business relocation! Pinelands Certificate Of Filing on record from 2023! Proposed 2,300 SqFt Retail Building with 30 parking stalls. Don\t miss out on this incredible opportunity! Call today for details!