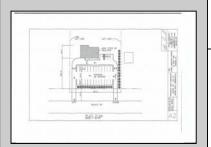

## **COMMENTS**

The hard work has already been done here! Approved buildable lot for a 2,300 SqFt building with 30 parking stalls including 5 handicapped stalls! Presenting an exceptional opportunity! Located in the sought-after Buena Vista Township section of Atlantic County, this 9.84+/- acre parcel of commercial land sits within the \"RDR1C\" Rural Development Residence/Commercial district. Prime Location - Conveniently accessible from Harding Hwy (Route 40), the Black Horse Pike (Route 322), and the nearby Atlantic City Expressway, this property offers tremendous potential. Positioned on State Highway Route 54, near the NJSP Barracks, this site is ideal for your next commercial venture or business relocation! Pinelands Certificate Of Filing on record from 2023! Proposed 2,300 SqFt Retail Building with 30 parking stalls. Don\t miss out on this incredible opportunity! Call today for details!