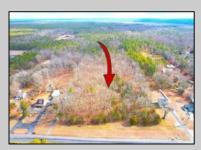

## **COMMENTS**

The hard work has already been done here! Approved buildable lot for a 2,300 SqFt building with 30 parking stalls including 5 handicapped stalls! Presenting an exceptional opportunity! Located in the sought-after Buena Vista Township section of Atlantic County, this 9.84+/- acre parcel of commercial land sits within the \"RDR1C\" Rural Development Residence/Commercial district. Prime Location - Conveniently accessible from Harding Hwy (Route 40), the Black Horse Pike (Route 322), and the nearby Atlantic City Expressway, this property offers tremendous potential. Positioned on State Highway Route 54, near the NJSP Barracks, this site is ideal for your next commercial venture or business relocation! Pinelands Certificate Of Filing on record from 2023! Proposed 2,300 SqFt Retail Building with 30 parking stalls. Don\t miss out on this incredible opportunity! Call today for details!