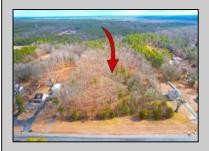

## **COMMENTS**

The owner is considering all offers. This nearly 10-acre parcel will be sold to the highest bidder, provided the seller\'s reserve price is met. The hard work has already been done here! Approved buildable lot for a 2,300 SqFt building with 30 parking stalls including 5 handicapped stalls! Presenting an exceptional opportunity! Located in the sought-after Buena Vista Township section of Atlantic County, this 9.84+/- acre parcel of commercial land sits within the \"RDR1C\" Rural Development Residence/Commercial district. Prime Location — Conveniently accessible from Harding Hwy (Route 40), the Black Horse Pike (Route 322), and the nearby Atlantic City Expressway, this property offers tremendous potential. Positioned on State Highway Route 54, near the NJSP Barracks, this site is ideal for your next commercial venture or business relocation! Pinelands Certificate Of Filing on record from 2023! Proposed 2,300 SqFt Retail Building with 30 parking stalls. Don\'t miss out on this incredible opportunity! Call today for details!