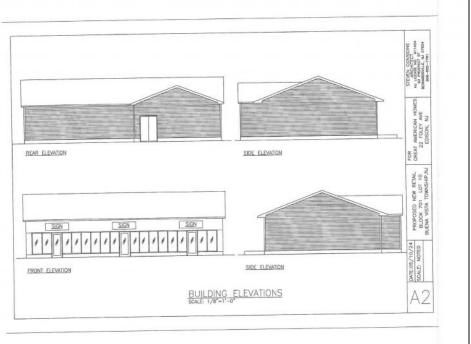

## **COMMENTS**

The owner is considering all offers. This nearly 10-acre parcel will be sold to the highest bidder, provided the seller\'s reserve price is met. The hard work has already been done here! Approved buildable lot for a 2,300 SqFt building with 30 parking stalls including 5 handicapped stalls! Presenting an exceptional opportunity! Located in the sought-after Buena Vista Township section of Atlantic County, this 9.84+/- acre parcel of commercial land sits within the \"RDR1C\" Rural Development Residence/Commercial district. Prime Location — Conveniently accessible from Harding Hwy (Route 40), the Black Horse Pike (Route 322), and the nearby Atlantic City Expressway, this property offers tremendous potential. Positioned on State Highway Route 54, near the NJSP Barracks, this site is ideal for your next commercial venture or business relocation! Pinelands Certificate Of Filing on record from 2023! Proposed 2,300 SqFt Retail Building with 30 parking stalls. Don\'t miss out on this incredible opportunity! Call today for details!