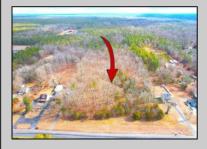

## **COMMENTS**

The owner is considering all offers. This nearly 10-acre parcel will be sold to the highest bidder, provided the seller\'s reserve price is met. The hard work has already been done here! Approved buildable lot for a 2,300 SqFt building with 30 parking stalls including 5 handicapped stalls! Presenting an exceptional opportunity! Located in the sought-after Buena Vista Township section of Atlantic County, this 9.84+/- acre parcel of commercial land sits within the \"RDR1C\" Rural Development Residence/Commercial district. Prime Location — Conveniently accessible from Harding Hwy (Route 40), the Black Horse Pike (Route 322), and the nearby Atlantic City Expressway, this property offers tremendous potential. Positioned on State Highway Route 54, near the NJSP Barracks, this site is ideal for your next commercial venture or business relocation! Pinelands Certificate Of Filing on record from 2023! Proposed 2,300 SqFt Retail Building with 30 parking stalls. Don\'t miss out on this incredible opportunity! Call today for details!