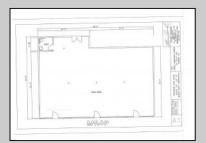

## **COMMENTS**

The owner is considering all offers. This nearly 10-acre parcel will be sold to the highest bidder, provided the seller\'s reserve price is met. The hard work has already been done here! Approved buildable lot for a 2,300 SqFt building with 30 parking stalls including 5 handicapped stalls! Presenting an exceptional opportunity! Located in the sought-after Buena Vista Township section of Atlantic County, this 9.84+/- acre parcel of commercial land sits within the \"RDR1C\" Rural Development Residence/Commercial district. Prime Location — Conveniently accessible from Harding Hwy (Route 40), the Black Horse Pike (Route 322), and the nearby Atlantic City Expressway, this property offers tremendous potential. Positioned on State Highway Route 54, near the NJSP Barracks, this site is ideal for your next commercial venture or business relocation! Pinelands Certificate Of Filing on record from 2023! Proposed 2,300 SqFt Retail Building with 30 parking stalls. Don\'t miss out on this incredible opportunity! Call today for details!