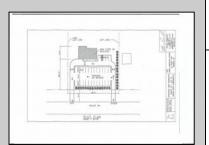

## **COMMENTS**

The owner is considering all offers. This nearly 10-acre parcel will be sold to the highest bidder, provided the seller\'s reserve price is met. The hard work has already been done here! Approved buildable lot for a 2,300 SqFt building with 30 parking stalls including 5 handicapped stalls! Presenting an exceptional opportunity! Located in the sought-after Buena Vista Township section of Atlantic County, this 9.84+/- acre parcel of commercial land sits within the \"RDR1C\" Rural Development Residence/Commercial district. Prime Location — Conveniently accessible from Harding Hwy (Route 40), the Black Horse Pike (Route 322), and the nearby Atlantic City Expressway, this property offers tremendous potential. Positioned on State Highway Route 54, near the NJSP Barracks, this site is ideal for your next commercial venture or business relocation! Pinelands Certificate Of Filing on record from 2023! Proposed 2,300 SqFt Retail Building with 30 parking stalls. Don\'t miss out on this incredible opportunity! Call today for details!