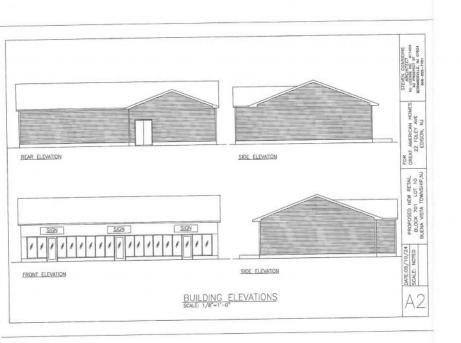

## COMMENTS

The hard work has already been done here! Approved buildable lot for a 2,300 SqFt building with 30 parking stalls including 5 handicapped stalls! Presenting an exceptional opportunity! Located in the sought-after Buena Vista Township section of Atlantic County, this 9.84+/- acre parcel of commercial land sits within the \"RDR1C\" Rural Development Residence/Commercial district. Prime Location – Conveniently accessible from Harding Hwy (Route 40), the Black Horse Pike (Route 322), and the nearby Atlantic City Expressway, this property offers tremendous potential. Positioned on State Highway Route 54, near the NJSP Barracks, this site is ideal for your next commercial venture or business relocation! Pinelands Certificate Of Filing on record from 2023! Proposed 2,300 SqFt Retail Building with 30 parking stalls. Don\'t miss out on this incredible opportunity! Call today for details!