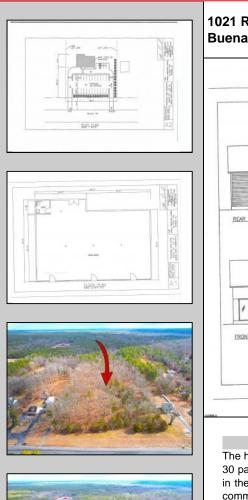

## COMMENTS

The hard work has already been done here! Approved buildable lot for a 2,300 SqFt building with 30 parking stalls including 5 handicapped stalls! Presenting an exceptional opportunity! Located in the sought-after Buena Vista Township section of Atlantic County, this 9.84+/- acre parcel of commercial land sits within the \"RDR1C\" Rural Development Residence/Commercial district. Prime Location – Conveniently accessible from Harding Hwy (Route 40), the Black Horse Pike (Route 322), and the nearby Atlantic City Expressway, this property offers tremendous potential. Positioned on State Highway Route 54, near the NJSP Barracks, this site is ideal for your next commercial venture or business relocation! Pinelands Certificate Of Filing on record from 2023! Proposed 2,300 SqFt Retail Building with 30 parking stalls. Don\'t miss out on this incredible opportunity! Call today for details!