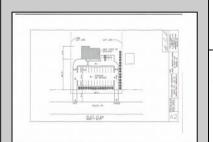

## **COMMENTS**

The hard work has already been done here! Approved buildable lot for a 2,300 SqFt building with 30 parking stalls including 5 handicapped stalls! Presenting an exceptional opportunity! Located in the sought-after Buena Vista Township section of Atlantic County, this 9.84+/- acre parcel of commercial land sits within the \"RDR1C\" Rural Development Residence/Commercial district. Prime Location - Conveniently accessible from Harding Hwy (Route 40), the Black Horse Pike (Route 322), and the nearby Atlantic City Expressway, this property offers tremendous potential. Positioned on State Highway Route 54, near the NJSP Barracks, this site is ideal for your next commercial venture or business relocation! Pinelands Certificate Of Filing on record from 2023! Proposed 2,300 SqFt Retail Building with 30 parking stalls. Don\t miss out on this incredible opportunity! Call today for details!