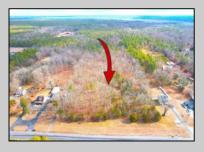

## **COMMENTS**

The hard work has already been done here! Approved buildable lot for a 2,300 SqFt building with 30 parking stalls including 5 handicapped stalls! Presenting an exceptional opportunity! Located in the sought-after Buena Vista Township section of Atlantic County, this 9.84+/- acre parcel of commercial land sits within the \"RDR1C\" Rural Development Residence/Commercial district. Prime Location - Conveniently accessible from Harding Hwy (Route 40), the Black Horse Pike (Route 322), and the nearby Atlantic City Expressway, this property offers tremendous potential. Positioned on State Highway Route 54, near the NJSP Barracks, this site is ideal for your next commercial venture or business relocation! Pinelands Certificate Of Filing on record from 2023! Proposed 2,300 SqFt Retail Building with 30 parking stalls. Don\t miss out on this incredible opportunity! Call today for details!