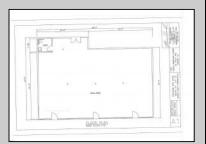

## **COMMENTS**

The hard work has already been done here! Approved buildable lot for a 2,300 SqFt building with 30 parking stalls including 5 handicapped stalls! Presenting an exceptional opportunity! Located in the sought-after Buena Vista Township section of Atlantic County, this 9.84+/- acre parcel of commercial land sits within the \"RDR1C\" Rural Development Residence/Commercial district. Prime Location - Conveniently accessible from Harding Hwy (Route 40), the Black Horse Pike (Route 322), and the nearby Atlantic City Expressway, this property offers tremendous potential. Positioned on State Highway Route 54, near the NJSP Barracks, this site is ideal for your next commercial venture or business relocation! Pinelands Certificate Of Filing on record from 2023! Proposed 2,300 SqFt Retail Building with 30 parking stalls. Don\t miss out on this incredible opportunity! Call today for details!