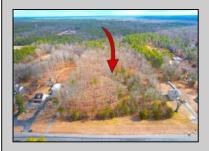

## **COMMENTS**

The hard work has already been done here! Approved buildable lot for a 2,300 SqFt building with 30 parking stalls including 5 handicapped stalls! Presenting an exceptional opportunity! Located in the sought-after Buena Vista Township section of Atlantic County, this 9.84+/- acre parcel of commercial land sits within the \"RDR1C\" Rural Development Residence/Commercial district. Prime Location - Conveniently accessible from Harding Hwy (Route 40), the Black Horse Pike (Route 322), and the nearby Atlantic City Expressway, this property offers tremendous potential. Positioned on State Highway Route 54, near the NJSP Barracks, this site is ideal for your next commercial venture or business relocation! Pinelands Certificate Of Filing on record from 2023! Proposed 2,300 SqFt Retail Building with 30 parking stalls. Don\t miss out on this incredible opportunity! Call today for details!