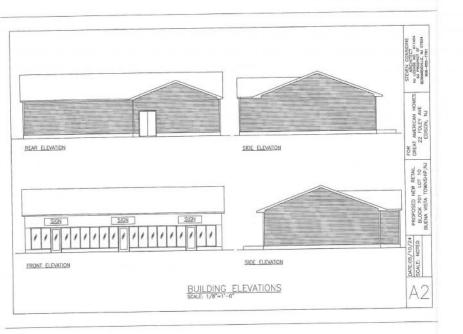

## **COMMENTS**

The hard work has already been done here! Approved buildable lot for a 2,300 SqFt building with 30 parking stalls including 5 handicapped stalls! Presenting an exceptional opportunity! Located in the sought-after Buena Vista Township section of Atlantic County, this 9.84+/- acre parcel of commercial land sits within the \"RDR1C\" Rural Development Residence/Commercial district. Prime Location - Conveniently accessible from Harding Hwy (Route 40), the Black Horse Pike (Route 322), and the nearby Atlantic City Expressway, this property offers tremendous potential. Positioned on State Highway Route 54, near the NJSP Barracks, this site is ideal for your next commercial venture or business relocation! Pinelands Certificate Of Filing on record from 2023! Proposed 2,300 SqFt Retail Building with 30 parking stalls. Don\t miss out on this incredible opportunity! Call today for details!