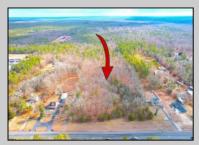

## **COMMENTS**

The hard work has already been done here! Approved buildable lot for a 2,300 SqFt building with 30 parking stalls including 5 handicapped stalls! Presenting an exceptional opportunity! Located in the sought-after Buena Vista Township section of Atlantic County, this 9.84+/- acre parcel of commercial land sits within the \"RDR1C\" Rural Development Residence/Commercial district. Prime Location - Conveniently accessible from Harding Hwy (Route 40), the Black Horse Pike (Route 322), and the nearby Atlantic City Expressway, this property offers tremendous potential. Positioned on State Highway Route 54, near the NJSP Barracks, this site is ideal for your next commercial venture or business relocation! Pinelands Certificate Of Filing on record from 2023! Proposed 2,300 SqFt Retail Building with 30 parking stalls. Don\t miss out on this incredible opportunity! Call today for details!