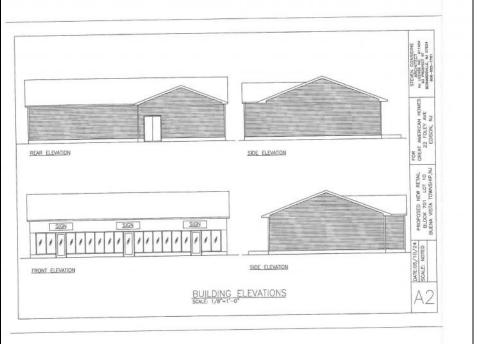

## **COMMENTS**

The hard work has already been done here! Approved buildable lot for a 2,300 SqFt building with 30 parking stalls including 5 handicapped stalls! Presenting an exceptional opportunity! Located in the sought-after Buena Vista Township section of Atlantic County, this 9.84+/- acre parcel of commercial land sits within the \"RDR1C\" Rural Development Residence/Commercial district. Prime Location – Conveniently accessible from Harding Hwy (Route 40), the Black Horse Pike (Route 322), and the nearby Atlantic City Expressway, this property offers tremendous potential. Positioned on State Highway Route 54, near the NJSP Barracks, this site is ideal for your next commercial venture or business relocation! Pinelands Certificate Of Filing on record from 2023! Proposed 2,300 SqFt Retail Building with 30 parking stalls. Don\'t miss out on this incredible opportunity! Call today for details!