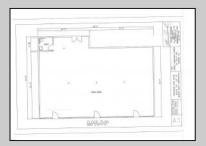

## **COMMENTS**

The hard work has already been done here! Approved buildable lot for a 2,300 SqFt building with 30 parking stalls including 5 handicapped stalls! Presenting an exceptional opportunity! Located in the sought-after Buena Vista Township section of Atlantic County, this 9.84+/- acre parcel of commercial land sits within the \"RDR1C\" Rural Development Residence/Commercial district. Prime Location – Conveniently accessible from Harding Hwy (Route 40), the Black Horse Pike (Route 322), and the nearby Atlantic City Expressway, this property offers tremendous potential. Positioned on State Highway Route 54, near the NJSP Barracks, this site is ideal for your next commercial venture or business relocation! Pinelands Certificate Of Filing on record from 2023! Proposed 2,300 SqFt Retail Building with 30 parking stalls. Don\'t miss out on this incredible opportunity! Call today for details!