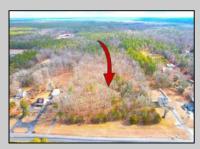

## **COMMENTS**

The hard work has already been done here! Approved buildable lot for a 2,300 SqFt building with 30 parking stalls including 5 handicapped stalls! Presenting an exceptional opportunity! Located in the sought-after Buena Vista Township section of Atlantic County, this 9.84+/- acre parcel of commercial land sits within the \"RDR1C\" Rural Development Residence/Commercial district. Prime Location – Conveniently accessible from Harding Hwy (Route 40), the Black Horse Pike (Route 322), and the nearby Atlantic City Expressway, this property offers tremendous potential. Positioned on State Highway Route 54, near the NJSP Barracks, this site is ideal for your next commercial venture or business relocation! Pinelands Certificate Of Filing on record from 2023! Proposed 2,300 SqFt Retail Building with 30 parking stalls. Don\'t miss out on this incredible opportunity! Call today for details!