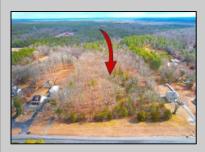

## **COMMENTS**

The hard work has already been done here! Approved buildable lot for a 2,300 SqFt building with 30 parking stalls including 5 handicapped stalls! Presenting an exceptional opportunity! Located in the sought-after Buena Vista Township section of Atlantic County, this 9.84+/- acre parcel of commercial land sits within the \"RDR1C\" Rural Development Residence/Commercial district. Prime Location – Conveniently accessible from Harding Hwy (Route 40), the Black Horse Pike (Route 322), and the nearby Atlantic City Expressway, this property offers tremendous potential. Positioned on State Highway Route 54, near the NJSP Barracks, this site is ideal for your next commercial venture or business relocation! Pinelands Certificate Of Filing on record from 2023! Proposed 2,300 SqFt Retail Building with 30 parking stalls. Don\'t miss out on this incredible opportunity! Call today for details!