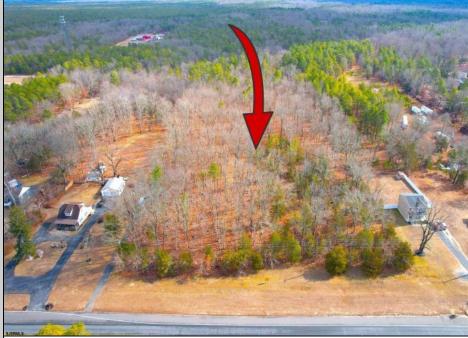

## COMMENTS

The hard work has already been done here! Approved buildable lot for a 2,300 SqFt building with 30 parking stalls including 5 handicapped stalls! Presenting an exceptional opportunity! Located in the sought-after Buena Vista Township section of Atlantic County, this 9.84+/- acre parcel of commercial land sits within the \"RDR1C\" Rural Development Residence/Commercial district. Prime Location – Conveniently accessible from Harding Hwy (Route 40), the Black Horse Pike (Route 322), and the nearby Atlantic City Expressway, this property offers tremendous potential. Positioned on State Highway Route 54, near the NJSP Barracks, this site is ideal for your next commercial venture or business relocation! Pinelands Certificate Of Filing on record from 2023! Proposed 2,300 SqFt Retail Building with 30 parking stalls. Don\'t miss out on this incredible opportunity! Call today for details!