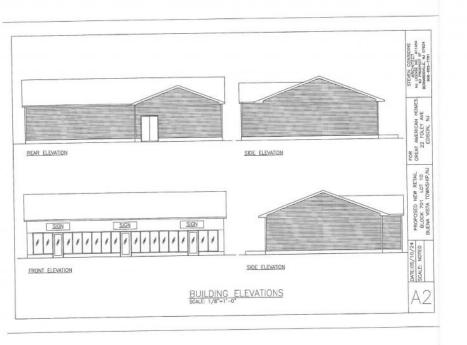

## **COMMENTS**

The hard work has already been done here! Approved buildable lot for a 2,300 SqFt building with 30 parking stalls including 5 handicapped stalls! Presenting an exceptional opportunity! Located in the sought-after Buena Vista Township section of Atlantic County, this 9.84+/- acre parcel of commercial land sits within the \"RDR1C\" Rural Development Residence/Commercial district. Prime Location — Conveniently accessible from Harding Hwy (Route 40), the Black Horse Pike (Route 322), and the nearby Atlantic City Expressway, this property offers tremendous potential. Positioned on State Highway Route 54, near the NJSP Barracks, this site is ideal for your next commercial venture or business relocation! Pinelands Certificate Of Filing on record from 2023! Proposed 2,300 SqFt Retail Building with 30 parking stalls. Don\'t miss out on this incredible opportunity! Call today for details!