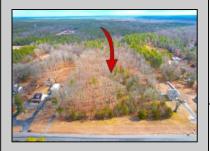

## **COMMENTS**

The hard work has already been done here! Approved buildable lot for a 2,300 SqFt building with 30 parking stalls including 5 handicapped stalls! Presenting an exceptional opportunity! Located in the sought-after Buena Vista Township section of Atlantic County, this 9.84+/- acre parcel of commercial land sits within the \"RDR1C\" Rural Development Residence/Commercial district. Prime Location — Conveniently accessible from Harding Hwy (Route 40), the Black Horse Pike (Route 322), and the nearby Atlantic City Expressway, this property offers tremendous potential. Positioned on State Highway Route 54, near the NJSP Barracks, this site is ideal for your next commercial venture or business relocation! Pinelands Certificate Of Filing on record from 2023! Proposed 2,300 SqFt Retail Building with 30 parking stalls. Don\'t miss out on this incredible opportunity! Call today for details!