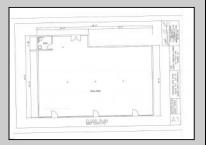

## **COMMENTS**

The owner is considering all offers. This nearly 10-acre parcel will be sold to the highest bidder, provided the seller\'s reserve price is met. The hard work has already been done here! Approved buildable lot for a 2,300 SqFt building with 30 parking stalls including 5 handicapped stalls! Presenting an exceptional opportunity! Located in the sought-after Buena Vista Township section of Atlantic County, this 9.84+/- acre parcel of commercial land sits within the \"RDR1C\" Rural Development Residence/Commercial district. Prime Location - Conveniently accessible from Harding Hwy (Route 40), the Black Horse Pike (Route 322), and the nearby Atlantic City Expressway, this property offers tremendous potential. Positioned on State Highway Route 54, near the NJSP Barracks, this site is ideal for your next commercial venture or business relocation! Pinelands Certificate Of Filing on record from 2023! Proposed 2,300 SqFt Retail Building with 30 parking stalls. Don\'t miss out on this incredible opportunity! Call today for details!