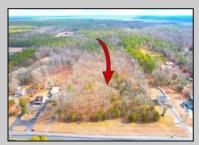

## **COMMENTS**

The owner is considering all offers. This nearly 10-acre parcel will be sold to the highest bidder, provided the seller\'s reserve price is met. The hard work has already been done here! Approved buildable lot for a 2,300 SqFt building with 30 parking stalls including 5 handicapped stalls! Presenting an exceptional opportunity! Located in the sought-after Buena Vista Township section of Atlantic County, this 9.84+/- acre parcel of commercial land sits within the \"RDR1C\" Rural Development Residence/Commercial district. Prime Location - Conveniently accessible from Harding Hwy (Route 40), the Black Horse Pike (Route 322), and the nearby Atlantic City Expressway, this property offers tremendous potential. Positioned on State Highway Route 54, near the NJSP Barracks, this site is ideal for your next commercial venture or business relocation! Pinelands Certificate Of Filing on record from 2023! Proposed 2,300 SqFt Retail Building with 30 parking stalls. Don\'t miss out on this incredible opportunity! Call today for details!