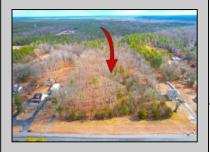

## **COMMENTS**

The owner is considering all offers. This nearly 10-acre parcel will be sold to the highest bidder, provided the seller\'s reserve price is met. The hard work has already been done here! Approved buildable lot for a 2,300 SqFt building with 30 parking stalls including 5 handicapped stalls! Presenting an exceptional opportunity! Located in the sought-after Buena Vista Township section of Atlantic County, this 9.84+/- acre parcel of commercial land sits within the \"RDR1C\" Rural Development Residence/Commercial district. Prime Location - Conveniently accessible from Harding Hwy (Route 40), the Black Horse Pike (Route 322), and the nearby Atlantic City Expressway, this property offers tremendous potential. Positioned on State Highway Route 54, near the NJSP Barracks, this site is ideal for your next commercial venture or business relocation! Pinelands Certificate Of Filing on record from 2023! Proposed 2,300 SqFt Retail Building with 30 parking stalls. Don\'t miss out on this incredible opportunity! Call today for details!