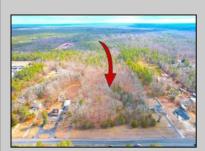

## **COMMENTS**

The owner is considering all offers. This nearly 10-acre parcel will be sold to the highest bidder, provided the seller\'s reserve price is met. The hard work has already been done here! Approved buildable lot for a 2,300 SqFt building with 30 parking stalls including 5 handicapped stalls! Presenting an exceptional opportunity! Located in the sought-after Buena Vista Township section of Atlantic County, this 9.84+/- acre parcel of commercial land sits within the \"RDR1C\" Rural Development Residence/Commercial district. Prime Location - Conveniently accessible from Harding Hwy (Route 40), the Black Horse Pike (Route 322), and the nearby Atlantic City Expressway, this property offers tremendous potential. Positioned on State Highway Route 54, near the NJSP Barracks, this site is ideal for your next commercial venture or business relocation! Pinelands Certificate Of Filing on record from 2023! Proposed 2,300 SqFt Retail Building with 30 parking stalls. Don\'t miss out on this incredible opportunity! Call today for details!