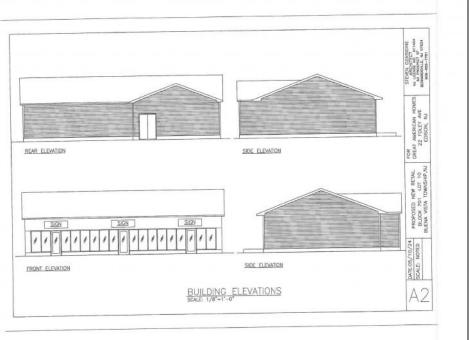

## **COMMENTS**

The owner is considering all offers. This nearly 10-acre parcel will be sold to the highest bidder, provided the seller\'s reserve price is met. The hard work has already been done here! Approved buildable lot for a 2,300 SqFt building with 30 parking stalls including 5 handicapped stalls! Presenting an exceptional opportunity! Located in the sought-after Buena Vista Township section of Atlantic County, this 9.84+/- acre parcel of commercial land sits within the \"RDR1C\" Rural Development Residence/Commercial district. Prime Location - Conveniently accessible from Harding Hwy (Route 40), the Black Horse Pike (Route 322), and the nearby Atlantic City Expressway, this property offers tremendous potential. Positioned on State Highway Route 54, near the NJSP Barracks, this site is ideal for your next commercial venture or business relocation! Pinelands Certificate Of Filing on record from 2023! Proposed 2,300 SqFt Retail Building with 30 parking stalls. Don\'t miss out on this incredible opportunity! Call today for details!