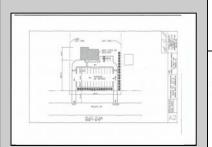

## **COMMENTS**

The owner is considering all offers. This nearly 10-acre parcel will be sold to the highest bidder, provided the seller\'s reserve price is met. The hard work has already been done here! Approved buildable lot for a 2,300 SqFt building with 30 parking stalls including 5 handicapped stalls! Presenting an exceptional opportunity! Located in the sought-after Buena Vista Township section of Atlantic County, this 9.84+/- acre parcel of commercial land sits within the \"RDR1C\" Rural Development Residence/Commercial district. Prime Location - Conveniently accessible from Harding Hwy (Route 40), the Black Horse Pike (Route 322), and the nearby Atlantic City Expressway, this property offers tremendous potential. Positioned on State Highway Route 54, near the NJSP Barracks, this site is ideal for your next commercial venture or business relocation! Pinelands Certificate Of Filing on record from 2023! Proposed 2,300 SqFt Retail Building with 30 parking stalls. Don\'t miss out on this incredible opportunity! Call today for details!