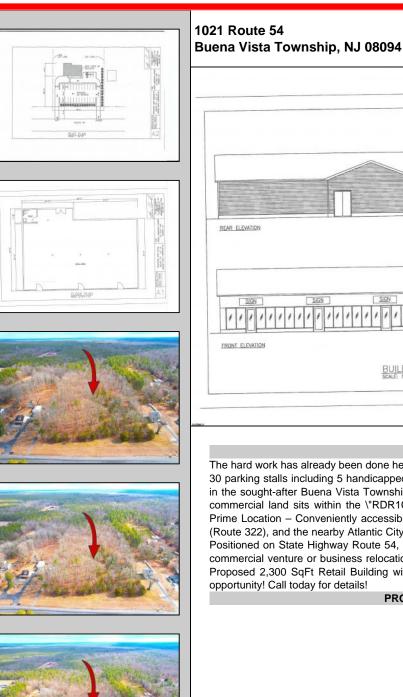

## COMMENTS

The hard work has already been done here! Approved buildable lot for a 2,300 SqFt building with 30 parking stalls including 5 handicapped stalls! Presenting an exceptional opportunity! Located in the sought-after Buena Vista Township section of Atlantic County, this 9.84+/- acre parcel of commercial land sits within the \"RDR1C\" Rural Development Residence/Commercial district. Prime Location - Conveniently accessible from Harding Hwy (Route 40), the Black Horse Pike (Route 322), and the nearby Atlantic City Expressway, this property offers tremendous potential. Positioned on State Highway Route 54, near the NJSP Barracks, this site is ideal for your next commercial venture or business relocation! Pinelands Certificate Of Filing on record from 2023! Proposed 2,300 SqFt Retail Building with 30 parking stalls. Don\'t miss out on this incredible opportunity! Call today for details!