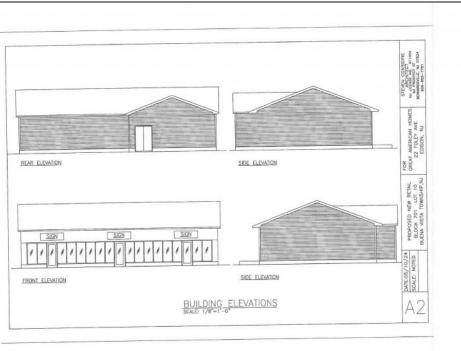

## COMMENTS

The hard work has already been done here! Approved buildable lot for a 2,300 SqFt building with 30 parking stalls including 5 handicapped stalls! Presenting an exceptional opportunity! Located in the sought-after Buena Vista Township section of Atlantic County, this 9.84+/- acre parcel of commercial land sits within the \"RDR1C\" Rural Development Residence/Commercial district. Prime Location - Conveniently accessible from Harding Hwy (Route 40), the Black Horse Pike (Route 322), and the nearby Atlantic City Expressway, this property offers tremendous potential. Positioned on State Highway Route 54, near the NJSP Barracks, this site is ideal for your next commercial venture or business relocation! Pinelands Certificate Of Filing on record from 2023! Proposed 2,300 SqFt Retail Building with 30 parking stalls. Don\'t miss out on this incredible opportunity! Call today for details!