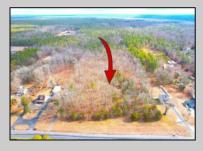

## **COMMENTS**

The hard work has already been done here! Approved buildable lot for a 2,300 SqFt building with 30 parking stalls including 5 handicapped stalls! Presenting an exceptional opportunity! Located in the sought-after Buena Vista Township section of Atlantic County, this 9.84+/- acre parcel of commercial land sits within the \"RDR1C\" Rural Development Residence/Commercial district. Prime Location — Conveniently accessible from Harding Hwy (Route 40), the Black Horse Pike (Route 322), and the nearby Atlantic City Expressway, this property offers tremendous potential. Positioned on State Highway Route 54, near the NJSP Barracks, this site is ideal for your next commercial venture or business relocation! Pinelands Certificate Of Filing on record from 2023! Proposed 2,300 SqFt Retail Building with 30 parking stalls. Don\'t miss out on this incredible opportunity! Call today for details!