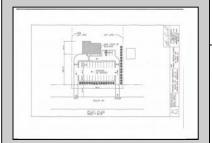

## **COMMENTS**

The hard work has already been done here! Approved buildable lot for a 2,300 SqFt building with 30 parking stalls including 5 handicapped stalls! Presenting an exceptional opportunity! Located in the sought-after Buena Vista Township section of Atlantic County, this 9.84+/- acre parcel of commercial land sits within the \"RDR1C\" Rural Development Residence/Commercial district. Prime Location — Conveniently accessible from Harding Hwy (Route 40), the Black Horse Pike (Route 322), and the nearby Atlantic City Expressway, this property offers tremendous potential. Positioned on State Highway Route 54, near the NJSP Barracks, this site is ideal for your next commercial venture or business relocation! Pinelands Certificate Of Filing on record from 2023! Proposed 2,300 SqFt Retail Building with 30 parking stalls. Don\'t miss out on this incredible opportunity! Call today for details!