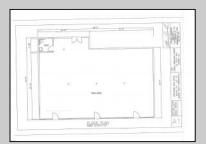

## **COMMENTS**

The hard work has already been done here! Approved buildable lot for a 2,300 SqFt building with 30 parking stalls including 5 handicapped stalls! Presenting an exceptional opportunity! Located in the sought-after Buena Vista Township section of Atlantic County, this 9.84+/- acre parcel of commercial land sits within the \"RDR1C\" Rural Development Residence/Commercial district. Prime Location — Conveniently accessible from Harding Hwy (Route 40), the Black Horse Pike (Route 322), and the nearby Atlantic City Expressway, this property offers tremendous potential. Positioned on State Highway Route 54, near the NJSP Barracks, this site is ideal for your next commercial venture or business relocation! Pinelands Certificate Of Filing on record from 2023! Proposed 2,300 SqFt Retail Building with 30 parking stalls. Don\'t miss out on this incredible opportunity! Call today for details!