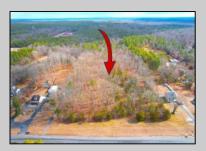

## **COMMENTS**

The hard work has already been done here! Approved buildable lot for a 2,300 SqFt building with 30 parking stalls including 5 handicapped stalls! Presenting an exceptional opportunity! Located in the sought-after Buena Vista Township section of Atlantic County, this 9.84+/- acre parcel of commercial land sits within the \"RDR1C\" Rural Development Residence/Commercial district. Prime Location — Conveniently accessible from Harding Hwy (Route 40), the Black Horse Pike (Route 322), and the nearby Atlantic City Expressway, this property offers tremendous potential. Positioned on State Highway Route 54, near the NJSP Barracks, this site is ideal for your next commercial venture or business relocation! Pinelands Certificate Of Filing on record from 2023! Proposed 2,300 SqFt Retail Building with 30 parking stalls. Don\'t miss out on this incredible opportunity! Call today for details!