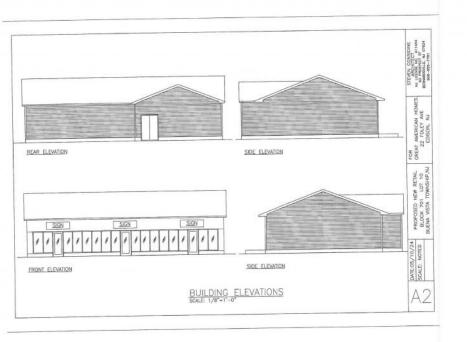

## **COMMENTS**

The hard work has already been done here! Approved buildable lot for a 2,300 SqFt building with 30 parking stalls including 5 handicapped stalls! Presenting an exceptional opportunity! Located in the sought-after Buena Vista Township section of Atlantic County, this 9.84+/- acre parcel of commercial land sits within the \"RDR1C\" Rural Development Residence/Commercial district. Prime Location — Conveniently accessible from Harding Hwy (Route 40), the Black Horse Pike (Route 322), and the nearby Atlantic City Expressway, this property offers tremendous potential. Positioned on State Highway Route 54, near the NJSP Barracks, this site is ideal for your next commercial venture or business relocation! Pinelands Certificate Of Filing on record from 2023! Proposed 2,300 SqFt Retail Building with 30 parking stalls. Don\'t miss out on this incredible opportunity! Call today for details!