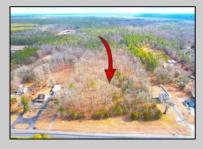

## **COMMENTS**

The hard work has already been done here! Approved buildable lot for a 2,300 SqFt building with 30 parking stalls including 5 handicapped stalls! Presenting an exceptional opportunity! Located in the sought-after Buena Vista Township section of Atlantic County, this 9.84+/- acre parcel of commercial land sits within the \"RDR1C\" Rural Development Residence/Commercial district. Prime Location - Conveniently accessible from Harding Hwy (Route 40), the Black Horse Pike (Route 322), and the nearby Atlantic City Expressway, this property offers tremendous potential. Positioned on State Highway Route 54, near the NJSP Barracks, this site is ideal for your next commercial venture or business relocation! Pinelands Certificate Of Filing on record from 2023! Proposed 2,300 SqFt Retail Building with 30 parking stalls. Don\t miss out on this incredible opportunity! Call today for details!