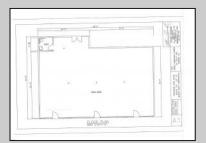

## **COMMENTS**

The hard work has already been done here! Approved buildable lot for a 2,300 SqFt building with 30 parking stalls including 5 handicapped stalls! Presenting an exceptional opportunity! Located in the sought-after Buena Vista Township section of Atlantic County, this 9.84+/- acre parcel of commercial land sits within the \"RDR1C\" Rural Development Residence/Commercial district. Prime Location - Conveniently accessible from Harding Hwy (Route 40), the Black Horse Pike (Route 322), and the nearby Atlantic City Expressway, this property offers tremendous potential. Positioned on State Highway Route 54, near the NJSP Barracks, this site is ideal for your next commercial venture or business relocation! Pinelands Certificate Of Filing on record from 2023! Proposed 2,300 SqFt Retail Building with 30 parking stalls. Don\t miss out on this incredible opportunity! Call today for details!