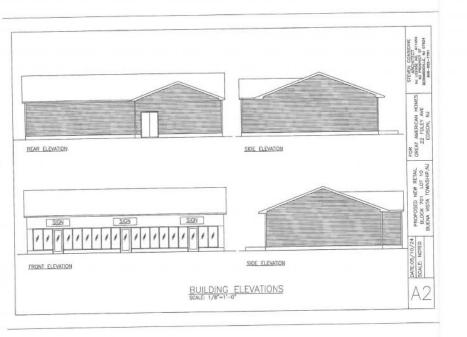

## **COMMENTS**

The hard work has already been done here! Approved buildable lot for a 2,300 SqFt building with 30 parking stalls including 5 handicapped stalls! Presenting an exceptional opportunity! Located in the sought-after Buena Vista Township section of Atlantic County, this 9.84+/- acre parcel of commercial land sits within the \"RDR1C\" Rural Development Residence/Commercial district. Prime Location - Conveniently accessible from Harding Hwy (Route 40), the Black Horse Pike (Route 322), and the nearby Atlantic City Expressway, this property offers tremendous potential. Positioned on State Highway Route 54, near the NJSP Barracks, this site is ideal for your next commercial venture or business relocation! Pinelands Certificate Of Filing on record from 2023! Proposed 2,300 SqFt Retail Building with 30 parking stalls. Don\t miss out on this incredible opportunity! Call today for details!