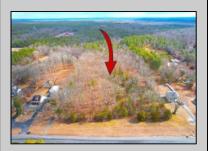

## **COMMENTS**

The hard work has already been done here! Approved buildable lot for a 2,300 SqFt building with 30 parking stalls including 5 handicapped stalls! Presenting an exceptional opportunity! Located in the sought-after Buena Vista Township section of Atlantic County, this 9.84+/- acre parcel of commercial land sits within the \"RDR1C\" Rural Development Residence/Commercial district. Prime Location - Conveniently accessible from Harding Hwy (Route 40), the Black Horse Pike (Route 322), and the nearby Atlantic City Expressway, this property offers tremendous potential. Positioned on State Highway Route 54, near the NJSP Barracks, this site is ideal for your next commercial venture or business relocation! Pinelands Certificate Of Filing on record from 2023! Proposed 2,300 SqFt Retail Building with 30 parking stalls. Don\t miss out on this incredible opportunity! Call today for details!