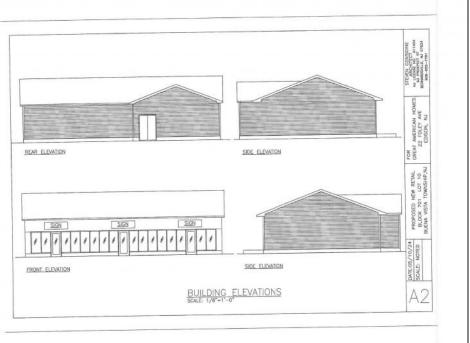

## **COMMENTS**

The owner is considering all offers. This nearly 10-acre parcel will be sold to the highest bidder, provided the seller\'s reserve price is met. The hard work has already been done here! Approved buildable lot for a 2,300 SqFt building with 30 parking stalls including 5 handicapped stalls! Presenting an exceptional opportunity! Located in the sought-after Buena Vista Township section of Atlantic County, this 9.84+/- acre parcel of commercial land sits within the \"RDR1C\" Rural Development Residence/Commercial district. Prime Location - Conveniently accessible from Harding Hwy (Route 40), the Black Horse Pike (Route 322), and the nearby Atlantic City Expressway, this property offers tremendous potential. Positioned on State Highway Route 54, near the NJSP Barracks, this site is ideal for your next commercial venture or business relocation! Pinelands Certificate Of Filing on record from 2023! Proposed 2,300 SqFt Retail Building with 30 parking stalls. Don\'t miss out on this incredible opportunity! Call today for details!