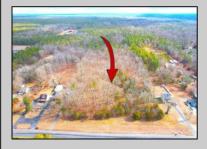

## **COMMENTS**

The owner is considering all offers. This nearly 10-acre parcel will be sold to the highest bidder, provided the seller\'s reserve price is met. The hard work has already been done here! Approved buildable lot for a 2,300 SqFt building with 30 parking stalls including 5 handicapped stalls! Presenting an exceptional opportunity! Located in the sought-after Buena Vista Township section of Atlantic County, this 9.84+/- acre parcel of commercial land sits within the \"RDR1C\" Rural Development Residence/Commercial district. Prime Location - Conveniently accessible from Harding Hwy (Route 40), the Black Horse Pike (Route 322), and the nearby Atlantic City Expressway, this property offers tremendous potential. Positioned on State Highway Route 54, near the NJSP Barracks, this site is ideal for your next commercial venture or business relocation! Pinelands Certificate Of Filing on record from 2023! Proposed 2,300 SqFt Retail Building with 30 parking stalls. Don\'t miss out on this incredible opportunity! Call today for details!