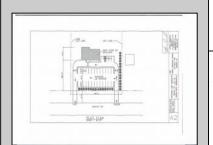

## **COMMENTS**

The owner is considering all offers. This nearly 10-acre parcel will be sold to the highest bidder, provided the seller\'s reserve price is met. The hard work has already been done here! Approved buildable lot for a 2,300 SqFt building with 30 parking stalls including 5 handicapped stalls! Presenting an exceptional opportunity! Located in the sought-after Buena Vista Township section of Atlantic County, this 9.84+/- acre parcel of commercial land sits within the \"RDR1C\" Rural Development Residence/Commercial district. Prime Location - Conveniently accessible from Harding Hwy (Route 40), the Black Horse Pike (Route 322), and the nearby Atlantic City Expressway, this property offers tremendous potential. Positioned on State Highway Route 54, near the NJSP Barracks, this site is ideal for your next commercial venture or business relocation! Pinelands Certificate Of Filing on record from 2023! Proposed 2,300 SqFt Retail Building with 30 parking stalls. Don\'t miss out on this incredible opportunity! Call today for details!