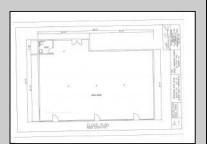

## **COMMENTS**

The owner is considering all offers. This nearly 10-acre parcel will be sold to the highest bidder, provided the seller\'s reserve price is met. The hard work has already been done here! Approved buildable lot for a 2,300 SqFt building with 30 parking stalls including 5 handicapped stalls! Presenting an exceptional opportunity! Located in the sought-after Buena Vista Township section of Atlantic County, this 9.84+/- acre parcel of commercial land sits within the \"RDR1C\" Rural Development Residence/Commercial district. Prime Location - Conveniently accessible from Harding Hwy (Route 40), the Black Horse Pike (Route 322), and the nearby Atlantic City Expressway, this property offers tremendous potential. Positioned on State Highway Route 54, near the NJSP Barracks, this site is ideal for your next commercial venture or business relocation! Pinelands Certificate Of Filing on record from 2023! Proposed 2,300 SqFt Retail Building with 30 parking stalls. Don\'t miss out on this incredible opportunity! Call today for details!