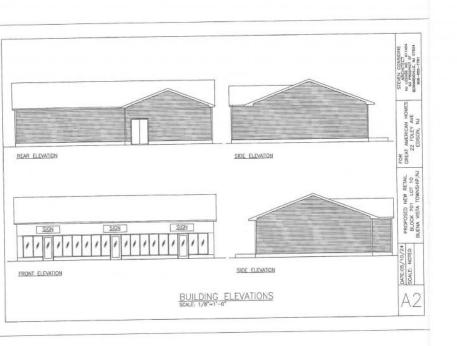

## COMMENTS

The hard work has already been done here! Approved buildable lot for a 2,300 SqFt building with 30 parking stalls including 5 handicapped stalls! Presenting an exceptional opportunity! Located in the sought-after Buena Vista Township section of Atlantic County, this 9.84+/- acre parcel of commercial land sits within the \"RDR1C\" Rural Development Residence/Commercial district. Prime Location – Conveniently accessible from Harding Hwy (Route 40), the Black Horse Pike (Route 322), and the nearby Atlantic City Expressway, this property offers tremendous potential. Positioned on State Highway Route 54, near the NJSP Barracks, this site is ideal for your next commercial venture or business relocation! Pinelands Certificate Of Filing on record from 2023! Proposed 2,300 SqFt Retail Building with 30 parking stalls. Don\'t miss out on this incredible opportunity! Call today for details!