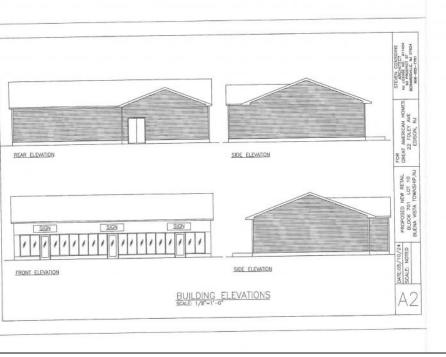

## COMMENTS

The hard work has already been done here! Approved buildable lot for a 2,300 SqFt building with 30 parking stalls including 5 handicapped stalls! Presenting an exceptional opportunity! Located in the sought-after Buena Vista Township section of Atlantic County, this 9.84+/- acre parcel of commercial land sits within the \"RDR1C\" Rural Development Residence/Commercial district. Prime Location – Conveniently accessible from Harding Hwy (Route 40), the Black Horse Pike (Route 322), and the nearby Atlantic City Expressway, this property offers tremendous potential. Positioned on State Highway Route 54, near the NJSP Barracks, this site is ideal for your next commercial venture or business relocation! Pinelands Certificate Of Filing on record from 2023! Proposed 2,300 SqFt Retail Building with 30 parking stalls. Don\'t miss out on this incredible opportunity! Call today for details!