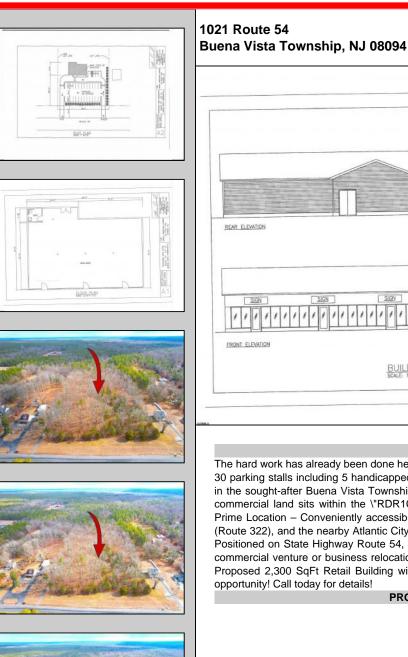

## COMMENTS

The hard work has already been done here! Approved buildable lot for a 2,300 SqFt building with 30 parking stalls including 5 handicapped stalls! Presenting an exceptional opportunity! Located in the sought-after Buena Vista Township section of Atlantic County, this 9.84+/- acre parcel of commercial land sits within the \"RDR1C\" Rural Development Residence/Commercial district. Prime Location – Conveniently accessible from Harding Hwy (Route 40), the Black Horse Pike (Route 322), and the nearby Atlantic City Expressway, this property offers tremendous potential. Positioned on State Highway Route 54, near the NJSP Barracks, this site is ideal for your next commercial venture or business relocation! Pinelands Certificate Of Filing on record from 2023! Proposed 2,300 SqFt Retail Building with 30 parking stalls. Don\'t miss out on this incredible opportunity! Call today for details!