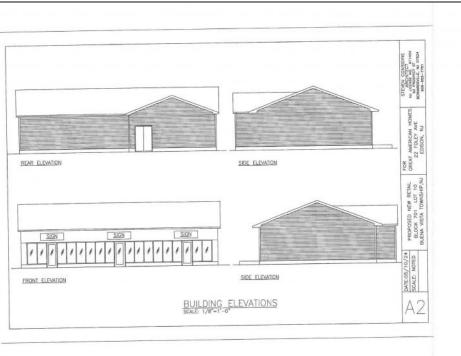

## COMMENTS

The owner is considering all offers. This nearly 10-acre parcel will be sold to the highest bidder, provided the seller\'s reserve price is met. The hard work has already been done here! Approved buildable lot for a 2,300 SqFt building with 30 parking stalls including 5 handicapped stalls! Presenting an exceptional opportunity! Located in the sought-after Buena Vista Township section of Atlantic County, this 9.84+/- acre parcel of commercial land sits within the \"RDR1C\" Rural Development Residence/Commercial district. Prime Location – Conveniently accessible from Harding Hwy (Route 40), the Black Horse Pike (Route 322), and the nearby Atlantic City Expressway, this property offers tremendous potential. Positioned on State Highway Route 54, near the NJSP Barracks, this site is ideal for your next commercial venture or business relocation! Pinelands Certificate Of Filing on record from 2023! Proposed 2,300 SqFt Retail Building with 30 parking stalls. Don\'t miss out on this incredible opportunity! Call today for details!