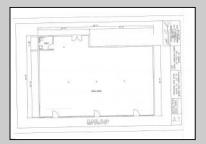

## **COMMENTS**

The hard work has already been done here! Approved buildable lot for a 2,300 SqFt building with 30 parking stalls including 5 handicapped stalls! Presenting an exceptional opportunity! Located in the sought-after Buena Vista Township section of Atlantic County, this 9.84+/- acre parcel of commercial land sits within the \"RDR1C\" Rural Development Residence/Commercial district. Prime Location - Conveniently accessible from Harding Hwy (Route 40), the Black Horse Pike (Route 322), and the nearby Atlantic City Expressway, this property offers tremendous potential. Positioned on State Highway Route 54, near the NJSP Barracks, this site is ideal for your next commercial venture or business relocation! Pinelands Certificate Of Filing on record from 2023! Proposed 2,300 SqFt Retail Building with 30 parking stalls. Don\t miss out on this incredible opportunity! Call today for details!