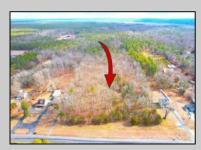

## **COMMENTS**

The hard work has already been done here! Approved buildable lot for a 2,300 SqFt building with 30 parking stalls including 5 handicapped stalls! Presenting an exceptional opportunity! Located in the sought-after Buena Vista Township section of Atlantic County, this 9.84+/- acre parcel of commercial land sits within the \"RDR1C\" Rural Development Residence/Commercial district. Prime Location - Conveniently accessible from Harding Hwy (Route 40), the Black Horse Pike (Route 322), and the nearby Atlantic City Expressway, this property offers tremendous potential. Positioned on State Highway Route 54, near the NJSP Barracks, this site is ideal for your next commercial venture or business relocation! Pinelands Certificate Of Filing on record from 2023! Proposed 2,300 SqFt Retail Building with 30 parking stalls. Don\t miss out on this incredible opportunity! Call today for details!