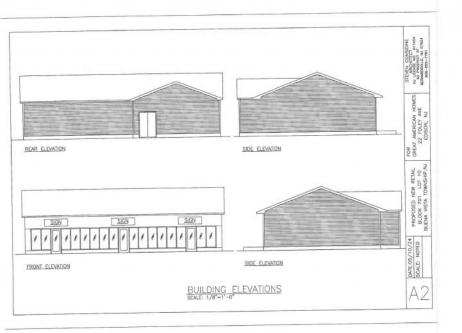

## **COMMENTS**

The hard work has already been done here! Approved buildable lot for a 2,300 SqFt building with 30 parking stalls including 5 handicapped stalls! Presenting an exceptional opportunity! Located in the sought-after Buena Vista Township section of Atlantic County, this 9.84+/- acre parcel of commercial land sits within the \"RDR1C\" Rural Development Residence/Commercial district. Prime Location - Conveniently accessible from Harding Hwy (Route 40), the Black Horse Pike (Route 322), and the nearby Atlantic City Expressway, this property offers tremendous potential. Positioned on State Highway Route 54, near the NJSP Barracks, this site is ideal for your next commercial venture or business relocation! Pinelands Certificate Of Filing on record from 2023! Proposed 2,300 SqFt Retail Building with 30 parking stalls. Don\t miss out on this incredible opportunity! Call today for details!