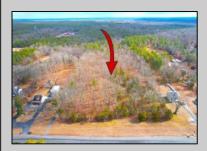

## **COMMENTS**

The hard work has already been done here! Approved buildable lot for a 2,300 SqFt building with 30 parking stalls including 5 handicapped stalls! Presenting an exceptional opportunity! Located in the sought-after Buena Vista Township section of Atlantic County, this 9.84+/- acre parcel of commercial land sits within the \"RDR1C\" Rural Development Residence/Commercial district. Prime Location - Conveniently accessible from Harding Hwy (Route 40), the Black Horse Pike (Route 322), and the nearby Atlantic City Expressway, this property offers tremendous potential. Positioned on State Highway Route 54, near the NJSP Barracks, this site is ideal for your next commercial venture or business relocation! Pinelands Certificate Of Filing on record from 2023! Proposed 2,300 SqFt Retail Building with 30 parking stalls. Don\t miss out on this incredible opportunity! Call today for details!