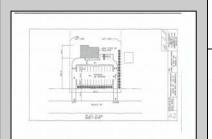

## **COMMENTS**

The hard work has already been done here! Approved buildable lot for a 2,300 SqFt building with 30 parking stalls including 5 handicapped stalls! Presenting an exceptional opportunity! Located in the sought-after Buena Vista Township section of Atlantic County, this 9.84+/- acre parcel of commercial land sits within the \"RDR1C\" Rural Development Residence/Commercial district. Prime Location - Conveniently accessible from Harding Hwy (Route 40), the Black Horse Pike (Route 322), and the nearby Atlantic City Expressway, this property offers tremendous potential. Positioned on State Highway Route 54, near the NJSP Barracks, this site is ideal for your next commercial venture or business relocation! Pinelands Certificate Of Filing on record from 2023! Proposed 2,300 SqFt Retail Building with 30 parking stalls. Don\t miss out on this incredible opportunity! Call today for details!