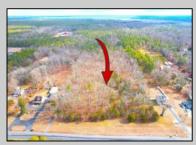

## **COMMENTS**

The hard work has already been done here! Approved buildable lot for a 2,300 SqFt building with 30 parking stalls including 5 handicapped stalls! Presenting an exceptional opportunity! Located in the sought-after Buena Vista Township section of Atlantic County, this 9.84+/- acre parcel of commercial land sits within the \"RDR1C\" Rural Development Residence/Commercial district. Prime Location — Conveniently accessible from Harding Hwy (Route 40), the Black Horse Pike (Route 322), and the nearby Atlantic City Expressway, this property offers tremendous potential. Positioned on State Highway Route 54, near the NJSP Barracks, this site is ideal for your next commercial venture or business relocation! Pinelands Certificate Of Filing on record from 2023! Proposed 2,300 SqFt Retail Building with 30 parking stalls. Don\'t miss out on this incredible opportunity! Call today for details!