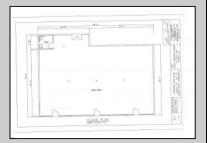

## **COMMENTS**

The hard work has already been done here! Approved buildable lot for a 2,300 SqFt building with 30 parking stalls including 5 handicapped stalls! Presenting an exceptional opportunity! Located in the sought-after Buena Vista Township section of Atlantic County, this 9.84+/- acre parcel of commercial land sits within the \"RDR1C\" Rural Development Residence/Commercial district. Prime Location — Conveniently accessible from Harding Hwy (Route 40), the Black Horse Pike (Route 322), and the nearby Atlantic City Expressway, this property offers tremendous potential. Positioned on State Highway Route 54, near the NJSP Barracks, this site is ideal for your next commercial venture or business relocation! Pinelands Certificate Of Filing on record from 2023! Proposed 2,300 SqFt Retail Building with 30 parking stalls. Don\'t miss out on this incredible opportunity! Call today for details!