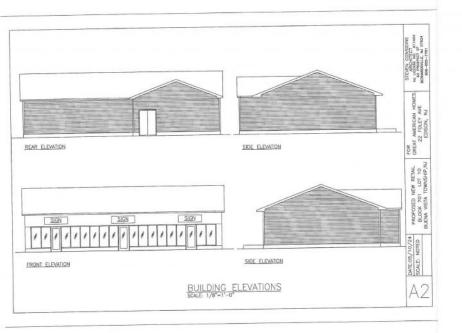

## **COMMENTS**

The hard work has already been done here! Approved buildable lot for a 2,300 SqFt building with 30 parking stalls including 5 handicapped stalls! Presenting an exceptional opportunity! Located in the sought-after Buena Vista Township section of Atlantic County, this 9.84+/- acre parcel of commercial land sits within the \"RDR1C\" Rural Development Residence/Commercial district. Prime Location — Conveniently accessible from Harding Hwy (Route 40), the Black Horse Pike (Route 322), and the nearby Atlantic City Expressway, this property offers tremendous potential. Positioned on State Highway Route 54, near the NJSP Barracks, this site is ideal for your next commercial venture or business relocation! Pinelands Certificate Of Filing on record from 2023! Proposed 2,300 SqFt Retail Building with 30 parking stalls. Don\'t miss out on this incredible opportunity! Call today for details!