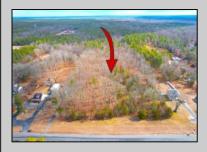

## **COMMENTS**

The hard work has already been done here! Approved buildable lot for a 2,300 SqFt building with 30 parking stalls including 5 handicapped stalls! Presenting an exceptional opportunity! Located in the sought-after Buena Vista Township section of Atlantic County, this 9.84+/- acre parcel of commercial land sits within the \"RDR1C\" Rural Development Residence/Commercial district. Prime Location — Conveniently accessible from Harding Hwy (Route 40), the Black Horse Pike (Route 322), and the nearby Atlantic City Expressway, this property offers tremendous potential. Positioned on State Highway Route 54, near the NJSP Barracks, this site is ideal for your next commercial venture or business relocation! Pinelands Certificate Of Filing on record from 2023! Proposed 2,300 SqFt Retail Building with 30 parking stalls. Don\'t miss out on this incredible opportunity! Call today for details!