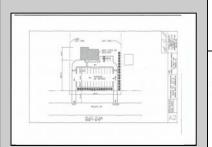

## **COMMENTS**

The hard work has already been done here! Approved buildable lot for a 2,300 SqFt building with 30 parking stalls including 5 handicapped stalls! Presenting an exceptional opportunity! Located in the sought-after Buena Vista Township section of Atlantic County, this 9.84+/- acre parcel of commercial land sits within the \"RDR1C\" Rural Development Residence/Commercial district. Prime Location — Conveniently accessible from Harding Hwy (Route 40), the Black Horse Pike (Route 322), and the nearby Atlantic City Expressway, this property offers tremendous potential. Positioned on State Highway Route 54, near the NJSP Barracks, this site is ideal for your next commercial venture or business relocation! Pinelands Certificate Of Filing on record from 2023! Proposed 2,300 SqFt Retail Building with 30 parking stalls. Don\'t miss out on this incredible opportunity! Call today for details!